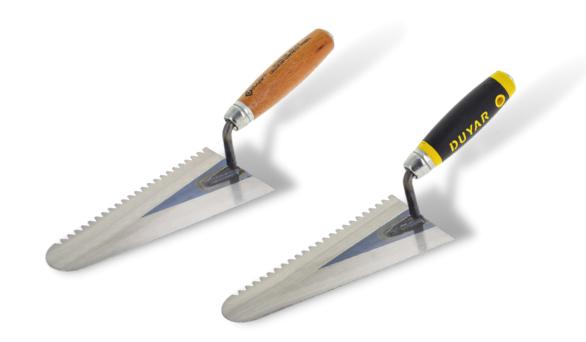

## Scraper Scraping

| CODE | TYPE | A MM | вмм | СММ | *  |
|------|------|------|-----|-----|----|
| 360  | 10   | 340  | 70  | 210 | 12 |
| 361  | 20   | 200  | 60  | 210 | 12 |
| 362  | 30   | 300  | 155 | 240 | 12 |

- > It is manufactured from spring steel.
- ▶ It's a tool used to stratch the difficult grounds such as construction are as wooden boats and parquets.
- > Handle part is designed with hollow for pole mounting.