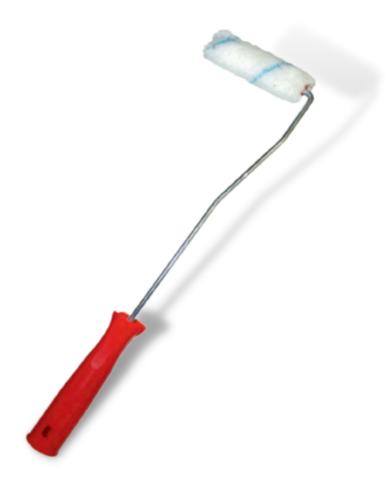

## **Inside Roller**

| CODE | PRODUCT             | TYPE | A MM | ВØ | -  |
|------|---------------------|------|------|----|----|
| 612  | Inside Roller       | 20   | 200  | 6  | 25 |
| 613  | Inside Roller       | 25   | 250  | 6  | 25 |
| 617  | Inside Roller Spare | 20   | 200  | 6  | 60 |
| 618  | Inside Roller Spare | 25   | 250  | 6  | 50 |

- > It is manufactured from polyamide yarn.
- It can be used for applying silicone paints, oil paints and plastic paints onto smoothand slightly uneven surfaces in inside walls.
- > It can also be used effectively on polyester materials.