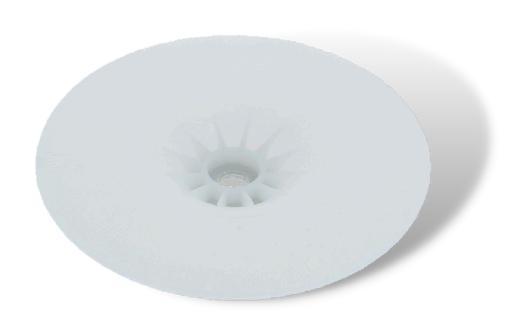

# **Rubber Float**

Fine Cell

| CODE | TYPE | A MM | вмм | *  |
|------|------|------|-----|----|
| 345  | 23   | 145  | 225 | 12 |

- Body is manufactured from stainless steel.
- > Handle is manufactured from kiln dried beech.
- > It is used for the purpose of morstening floor before curved handle spatula.