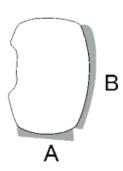

## Scraper Scraping

| CODE | TYPE | A MM | вмм | СММ | *  |
|------|------|------|-----|-----|----|
| 360  | 10   | 340  | 70  | 210 | 12 |
| 361  | 20   | 200  | 60  | 210 | 12 |
| 362  | 30   | 300  | 155 | 240 | 12 |

- > It is manufactured from spring steel.
- ▶ It's a tool used to stratch the difficult grounds such as construction are as wooden boats and parquets.
- > Handle part is designed with hollow for pole mounting.