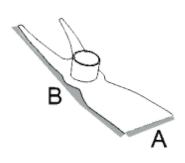

# **Sponge Float**

- CODE TYPE A MM **B MM** 12 113 160 300 213 25 180 12 255 267 12 160 300
- > Body and handle are made of plastic.
- > Sole is veneered with special sponge.
- > It is used finishing of plaster and cleaning of title surface after grouting.
- > There are two kinds of measures.