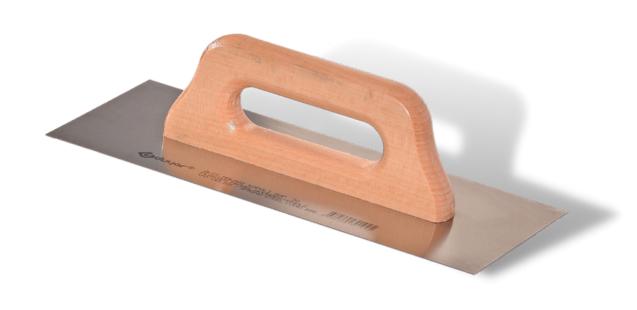

# **Plaster Trowel**

Wooden Handle & Soft Grip

#### Soft Grip

| CODE | TYPE | A MM | вмм | •  |
|------|------|------|-----|----|
| 158  | 16   | 160  | 95  | 12 |
| 159  | 18   | 180  | 102 | 12 |
| 160  | 20   | 200  | 109 | 12 |
| 161  | 22   | 220  | 115 | 12 |
| 162  | 24   | 240  | 120 | 12 |
| 163  | 26   | 260  | 126 | 12 |

| CODE | TYPE | A MM | вмм | *  |
|------|------|------|-----|----|
| 151  | 16   | 160  | 95  | 12 |
| 152  | 18   | 180  | 102 | 12 |
| 153  | 20   | 200  | 109 | 12 |
| 154  | 22   | 220  | 115 | 12 |
| 155  | 24   | 240  | 120 | 12 |
| 156  | 26   | 260  | 126 | 12 |

- > It is manufactured from spring steel.
- Handle part is welded to the base part by special welding system.
- $\, \succ \,$  Handle is manufactured from plastic covered by elastomer.
- In wooden handle model, handle is manufactured from kiln dried beech.
- > It is used for all kind off construction works, mainly plastering.