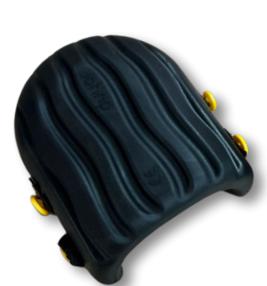

# Polyurethane Knee Pad

| CODE | PRODUCT    | A MM | в мм | *  |
|------|------------|------|------|----|
| 341  | Poliüretan | 135  | 160  | 12 |

- $\bullet \ \ The \ product is CE\ certified\ Made\ of\ polyure thane\ material\ EN\ 14404:2004+A1:200\ Manufacture d\ according\ to\ the\ standard.$
- $\bullet \ \ It is used to protect the knees of builders, cleaners, pumpers and all kinds of jobs that require kneeling.$
- $\bullet \ \ Thanks to the special graduated connecting rubber on it, it can be adjusted to the person. It can be tied at the knees.$
- Thanks to the sand surface on the inside, the knee pads do not slide over clothing. It ensures comfortable use. Prevents sweating during use.
- $\bullet \ \ When working while kneeling, a load of approximately 89\% of the body weight is exerted on the knees. Knee pads are wide between the floor and the knee while knees are wide between the floor and the knee while knees are wide between the floor and the knee while knees are wide between the floor and the knee while knees are wide between the floor and the knee while knees are wide between the floor and the knee while knees are wide between the floor and the knee while knees are wide between the floor and the knee while knees are wide between the floor and the knee while knees are wide between the floor and the knee while knees are wide between the floor and the knee while knees are wide between the floor and the knee while knees are whi$
- By creating a surface we distribute the weight we put on the knees, reduce the force transmitted to the kneecaps and prevent our knees from working.
- It helps protect your health due to its conditions.