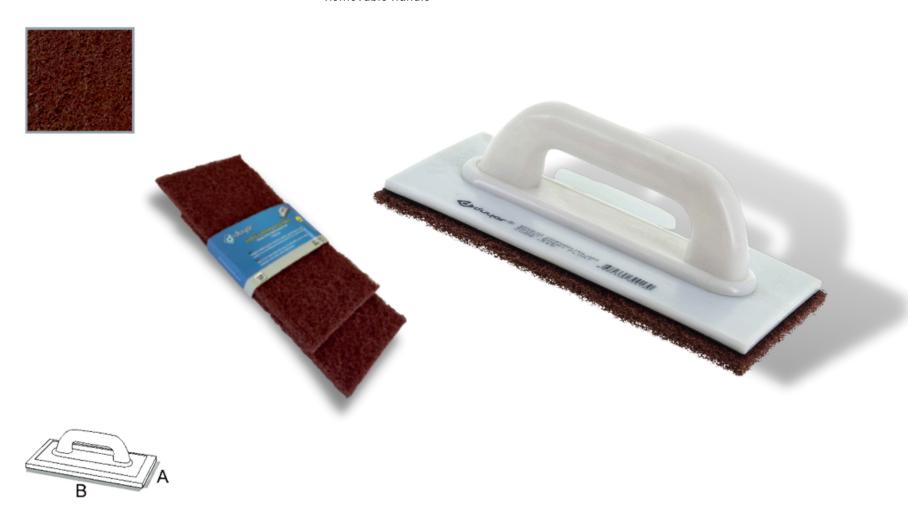

# **Sponge Float**

- CODE TYPE A MM **B MM** 12 113 160 300 213 25 180 12 255 267 12 160 300
- > Body and handle are made of plastic.
- > Sole is veneered with special sponge.
- > It is used finishing of plaster and cleaning of title surface after grouting.
- > There are two kinds of measures.