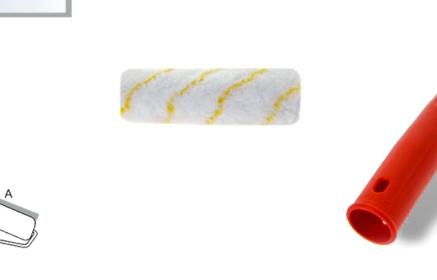

## Satin Roller

| CODE | PRODUCT      | TYPE | A MM | ВØ | *  |
|------|--------------|------|------|----|----|
| 602  | Satin Roller | 20   | 200  | 6  | 25 |
| 603  | Satin Roller | 25   | 250  | 6  | 25 |
| 607  | Roller Spare | 20   | 200  | 6  | 60 |
| 608  | Roller Spare | 25   | 250  | 6  | 50 |

- > It is manufactured from polyamide yarn.
- It is ideal for appyying silicone paints, oil paints and plastic paints onto flat and smooth surfaces in inside waals.
- It can be used for varnish applications on wood surfeces such as doord or furniture.