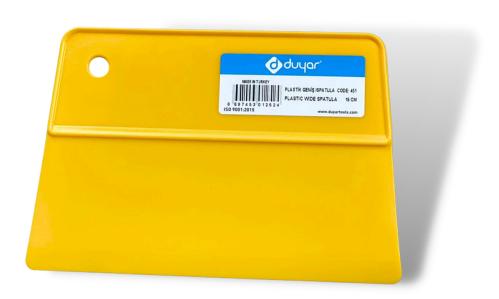

## Plastic Wide Spatula

| CODE | TYPE | A MM | вмм | 4  |
|------|------|------|-----|----|
| 451  | 18   | 18   | 12  | 12 |

- > It is manufactured from spring steel.
- > Handle is manufactured from plastic.
- > It is used for application of any kinds of paste and plaster.