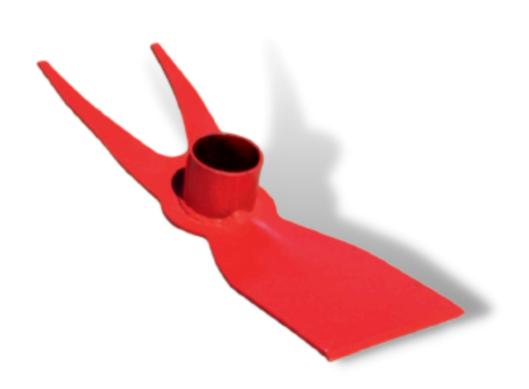

# **Sponge Float**

- CODE TYPE A MM **B MM** 12 113 160 300 213 25 180 12 255 267 12 160 300
- > Body and handle are made of plastic.
- > Sole is veneered with special sponge.
- > It is used finishing of plaster and cleaning of title surface after grouting.
- > There are two kinds of measures.