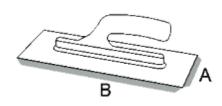

## Scraper Scraping

| CODE | TYPE | A MM | вмм | СММ | *  |
|------|------|------|-----|-----|----|
| 360  | 10   | 340  | 70  | 210 | 12 |
| 361  | 20   | 200  | 60  | 210 | 12 |
| 362  | 30   | 300  | 155 | 240 | 12 |

- > It is manufactured from spring steel.
- ▶ It's a tool used to stratch the difficult grounds such as construction are as wooden boats and parquets.
- > Handle part is designed with hollow for pole mounting.