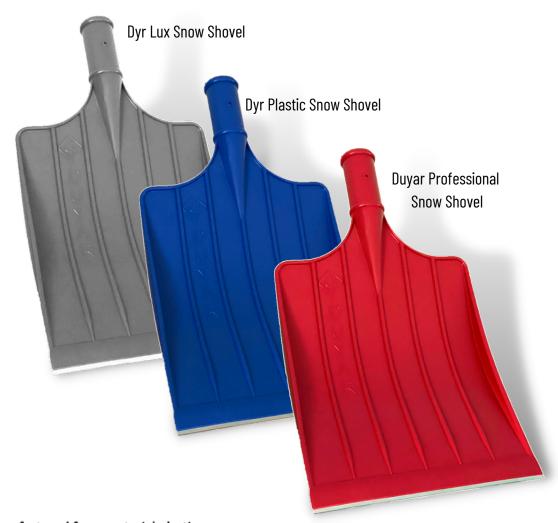

## **Snow Shovel Series**

#### Steel Mouth

| CODE | TYPE | A MM    | вмм     | *  |
|------|------|---------|---------|----|
| 756  | 54   | 310 540 |         | 12 |
| 757  | 54   | 310     | 540     | 12 |
| O31  | 54   | 310     | 310 540 |    |

- > It is manufactured from material plastic.
- > Metal mouth.
- Used for snow removal, snow scraping, ice scraping and many applications.