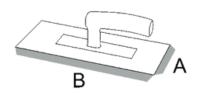

# Plastering Float

Removable Handle

| CODE | TYPE  | A MM | в мм | *  |
|------|-------|------|------|----|
| 217  | Short | 150  | 220  | 12 |
| 218  | Long  | 100  | 370  | 12 |

- Body part is made of plastic and base part is covered with special rubber.
- > Desing to diffrent model, standart pole and adjustable handle.
- > With its short and long models, it is used in planning the plaster.