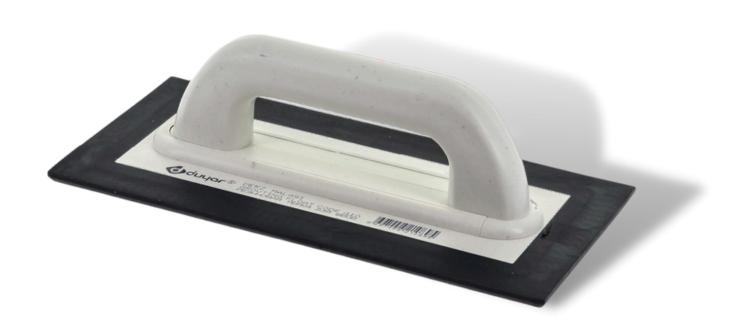

# **Rubber Float**

Fine Cell

| CODE | TYPE | A MM | вмм | *  |
|------|------|------|-----|----|
| 345  | 23   | 145  | 225 | 12 |

- Body is manufactured from stainless steel.
- > Handle is manufactured from kiln dried beech.
- > It is used for the purpose of morstening floor before curved handle spatula.

## **Rubber Float**

Coarce Cell & Removable Handle

| CODE | TYPE | A MM | вмм | *  |
|------|------|------|-----|----|
| 225  | 28   | 140  | 280 | 12 |
| 226  | 24   | 165  | 240 | 12 |
| 117  | 28   | 140  | 280 | 12 |
| 118  | 24   | 165  | 240 | 12 |

- Body and handle are made of plastic.
- Sole is manufactured from special rubber.
- Used for plaster and gypsum plaster glazing and for clearing of ceramics and faience.