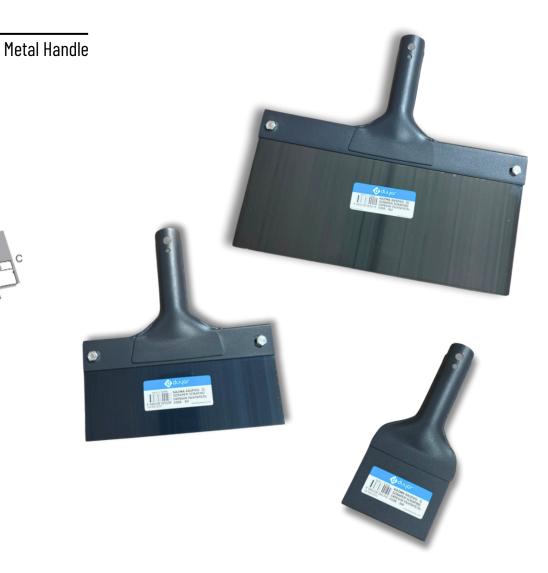

# **Putty Shovel**

| COI | DE | TYPE | A MM | вмм | *  |
|-----|----|------|------|-----|----|
| 22  | 1  | 18   | 180  | 180 | 12 |
| 22  | 2  | 20   | 200  | 195 | 12 |

- > It is manufactured from spring steel.
- > It is used for any kind of paste and plaster.

## Wide Spatula

Plastic Handle

| CODE | TYPE | A MM | вмм | 1  |
|------|------|------|-----|----|
| O58  | 17   | 170  | 100 | 12 |
| O59  | 22   | 220  | 100 | 12 |

- > It is manufactured from spring steel.
- > Handle is manufactured from plastic.
- > It is used for application of any kinds of paste and plaster.

#### Wooden Handle

| CODE | TYPE | A MM | вмм | •  |
|------|------|------|-----|----|
| 370  | 16   | 160  | 170 | 12 |
| 371  | 18   | 180  | 180 | 12 |
| 372  | 20   | 200  | 200 | 12 |

#### Soft Grip

| CODE | TYPE | A MM | вмм | *  |
|------|------|------|-----|----|
| O55  | 18   | 180  | 180 | 12 |
| O56  | 20   | 200  | 190 | 12 |

- > It is manufactured from spring steel.
- > Handle is manufactured from kiln bried beech.
- > It is handle is make of plastic and cooted with rubber.
- > It is used for application of any kinds of paste and plaster.