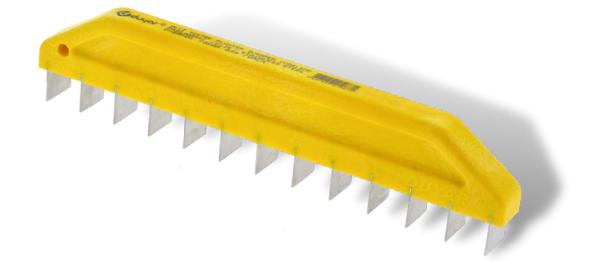

## **Notched Trowel**

Square & Triangle Tooht

- > It is manufactured from spring steel.
- $\,{}^{\triangleright}$  It is used for covering large surfaces such as seramics tile and floor tile.
- $\, \succeq \,$  It ensures the ideal application of mortar and fuga.