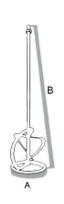

## Scraper Scraping

| CODE | TYPE | A MM | вмм | СММ | *  |
|------|------|------|-----|-----|----|
| 360  | 10   | 340  | 70  | 210 | 12 |
| 361  | 20   | 200  | 60  | 210 | 12 |
| 362  | 30   | 300  | 155 | 240 | 12 |

- > It is manufactured from spring steel.
- ▶ It's a tool used to stratch the difficult grounds such as construction are as wooden boats and parquets.
- > Handle part is designed with hollow for pole mounting.