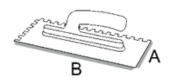

## Scraper Scraping

| CODE | TYPE | A MM | вмм | СММ | *  |
|------|------|------|-----|-----|----|
| 360  | 10   | 340  | 70  | 210 | 12 |
| 361  | 20   | 200  | 60  | 210 | 12 |
| 362  | 30   | 300  | 155 | 240 | 12 |

- > It is manufactured from spring steel.
- ▶ It's a tool used to stratch the difficult grounds such as construction are as wooden boats and parquets.
- > Handle part is designed with hollow for pole mounting.