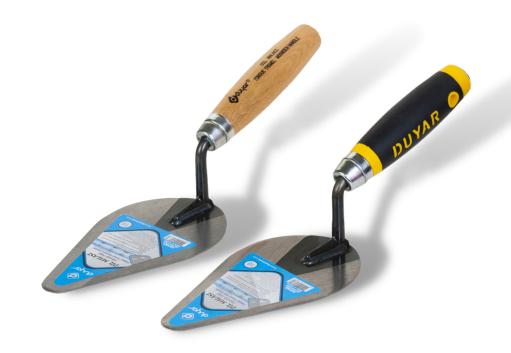

# **Plaster Trowel**

Wooden Handle & Soft Grip

#### Soft Grip

| CODE | TYPE | A MM | вмм | •  |
|------|------|------|-----|----|
| 158  | 16   | 160  | 95  | 12 |
| 159  | 18   | 180  | 102 | 12 |
| 160  | 20   | 200  | 109 | 12 |
| 161  | 22   | 220  | 115 | 12 |
| 162  | 24   | 240  | 120 | 12 |
| 163  | 26   | 260  | 126 | 12 |

| CODE | TYPE | A MM | вмм | *  |
|------|------|------|-----|----|
| 151  | 16   | 160  | 95  | 12 |
| 152  | 18   | 180  | 102 | 12 |
| 153  | 20   | 200  | 109 | 12 |
| 154  | 22   | 220  | 115 | 12 |
| 155  | 24   | 240  | 120 | 12 |
| 156  | 26   | 260  | 126 | 12 |

- > It is manufactured from spring steel.
- Handle part is welded to the base part by special welding system.
- $\, \succ \,$  Handle is manufactured from plastic covered by elastomer.
- In wooden handle model, handle is manufactured from kiln dried beech.
- > It is used for all kind off construction works, mainly plastering.