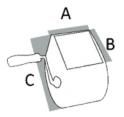

# Plaster Scraper

#### Stainless Steel

| CODE | TYPE | A MM | вмм | СММ | *  |
|------|------|------|-----|-----|----|
| 109  | 30   | 300  | 45  | 65  | 12 |

- > It is blades are manufactured from stainles steel and its bady is plastic.
- $\, \succeq \,$  It is used for smaathing edges of papiermache and plaster walls.