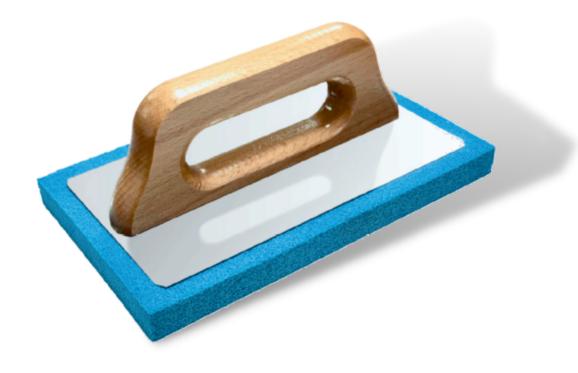

# **Sponge Float**

- CODE TYPE A MM **B MM** 12 113 160 300 213 25 180 12 255 267 12 160 300
- > Body and handle are made of plastic.
- > Sole is veneered with special sponge.
- > It is used finishing of plaster and cleaning of title surface after grouting.
- > There are two kinds of measures.