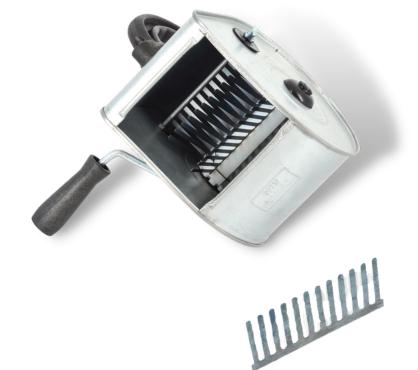

# Plastering Machinery & Backups

**Metal Body** 

| CODE | TYPE     | A MM | вмм | СММ | •  |
|------|----------|------|-----|-----|----|
| 001  | Steeled  | 135  | 140 | 235 | 12 |
| 002  | Rubbered | 135  | 140 | 235 | 12 |

| CODE | TYPE   | A MM | вмм | * |
|------|--------|------|-----|---|
| 004  | Steel  | 60   | 115 | 6 |
| 005  | Rubber | 120  | 115 | 6 |

- >It is manufactured from metal plate.
- ▶internal rakes are made of spring steel or special rubber.
- > The material inside may change.
- >It is used on enternal surface plasters and fasorit works.