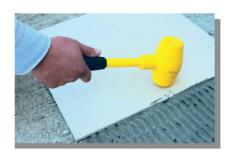

# Rubber Hummer

# A B

#### Black

| CODE | GR  | A MM | вмм | •  |
|------|-----|------|-----|----|
| 140  | 400 | 70   | 215 | 12 |
| 141  | 500 | 90   | 240 | 12 |
| 142  | 600 | 98   | 255 | 12 |
| 142  | 700 | 108  | 275 | 12 |

#### Yellow

| CODE | GR  | A MM | вмм | *  |
|------|-----|------|-----|----|
| 330  | 400 | 92   | 255 | 12 |
| 331  | 500 | 101  | 270 | 12 |
| 332  | 600 | 101  | 288 | 12 |
| 333  | 700 | 109  | 300 | 12 |

- > It is produced from special plastic material.
- > It is used in floor tiling such as ceramic, wall and floor tile.