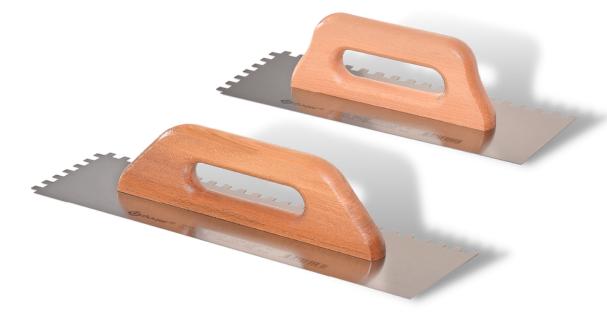

# **Notched Trowel**

Open End Handle- Soft Grip Square & Triangle Tooht

| CODE | NOTCHED | TYPE | A MM | вмм | *  |
|------|---------|------|------|-----|----|
| 273  | 10×10 ■ | 30   | 300  | 120 | 12 |
| 274  | 10×10 ■ | 35   | 350  | 120 | 12 |
| 270  | 8x8     | 30   | 300  | 120 | 12 |
| 271  | 8x8     | 35   | 350  | 120 | 12 |

- > It is manufactured from spring steel.
- > Handle is made of plastic and plastic handle cover with special rubber.
- > Desing to diffrent model fixed handle and removable handle.
- > It is used for covering large surfaces such as seramics tile and floor tile.
- > It ensures the ideal application of mortar and fuga.

## **Notched Trowel**

Open End Handle- Soft Grip Square & Triangle Tooht

| CODE | NOTCHED | TYPE | A MM | вмм | 3  |
|------|---------|------|------|-----|----|
| 130  | 10×10 ■ | 30   | 120  | 300 | 12 |
| 131  | 10x10 ■ | 35   | 120  | 350 | 12 |
| 132  | 10x10 ■ | 40   | 120  | 400 | 12 |
| O60  | 8x8     | 30   | 120  | 300 | 12 |
| 061  | 8x8     | 35   | 120  | 350 | 12 |
| O62  | 8x8     | 40   | 120  | 400 | 12 |
| 064  | 6x6 ■   | 30   | 120  | 300 | 12 |
| O65  | 6x6 ■   | 35   | 120  | 350 | 12 |
| O66  | 6x6 ■   | 40   | 120  | 400 | 12 |
| O68  | 4x4 ■   | 30   | 120  | 300 | 12 |
| O69  | 4x4 ■   | 35   | 120  | 350 | 12 |
| 070  | 4x4 ■   | 40   | 120  | 400 | 12 |
| 094  | 4X4,5 ▲ | 30   | 120  | 300 | 12 |
| O95  | 4X4,5 ▲ | 35   | 120  | 350 | 12 |
| O96  | 4X4,5 ▲ | 40   | 120  | 400 | 12 |

- > It is manufactured from spring steel.
- > Handle is made of plastic and plastic handle cover with special rubber.
- $\,{}^{\triangleright}$  Desing to diffrent model fixed handle and removable handle.
- $\, \succeq \,$  It is used for covering large surfaces such as seramics tile and floor tile.
- > It ensures the ideal application of mortar and fuga.