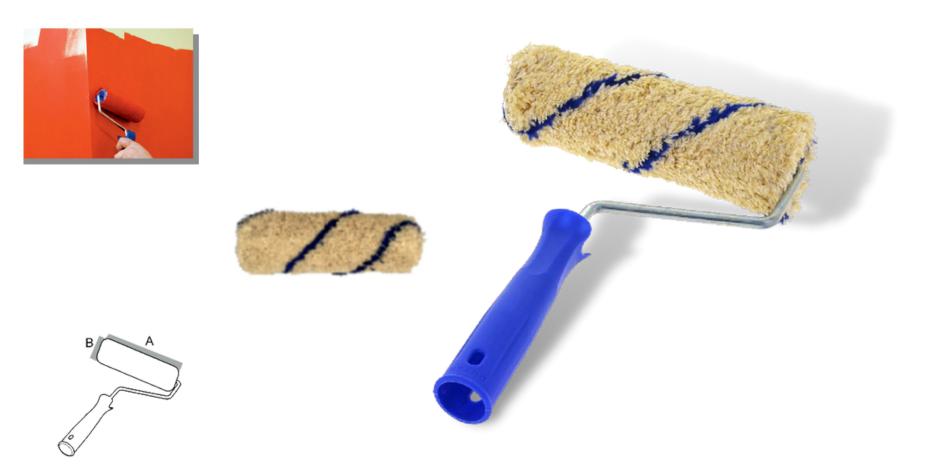

## Satin Roller

| CODE | PRODUCT      | TYPE | A MM | ВØ | *  |
|------|--------------|------|------|----|----|
| 602  | Satin Roller | 20   | 200  | 6  | 25 |
| 603  | Satin Roller | 25   | 250  | 6  | 25 |
| 607  | Roller Spare | 20   | 200  | 6  | 60 |
| 608  | Roller Spare | 25   | 250  | 6  | 50 |

- > It is manufactured from polyamide yarn.
- It is ideal for appyying silicone paints, oil paints and plastic paints onto flat and smooth surfaces in inside waals.
- It can be used for varnish applications on wood surfeces such as doord or furniture.