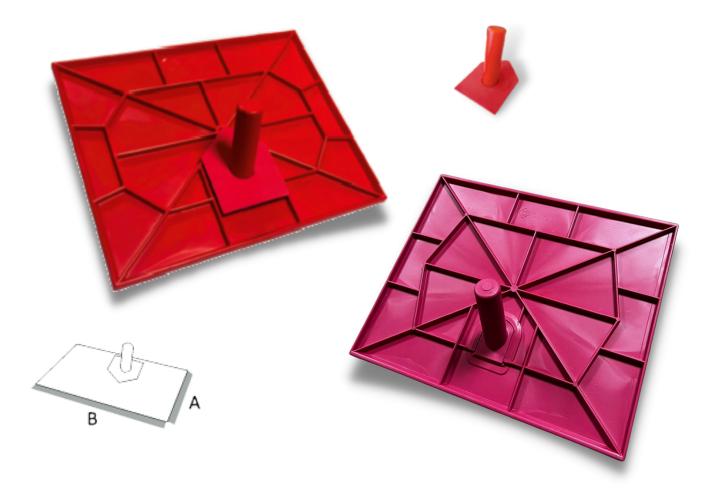

## **Plastering Float**

Fixed Handle

| CODE | TYPE  | A MM | вмм | *  |
|------|-------|------|-----|----|
| 215  | Short | 150  | 220 | 12 |
| 216  | Long  | 100  | 370 | 12 |

- Body part is made of plastic and base part is covered with special rubber.
- > Desing to diffrent model, standart pole and adjustable handle.
- > With its short and long models, it is used in planning the plaster.

# Plastering Float

Removable Handle

| CODE | TYPE  | A MM | в мм | *  |
|------|-------|------|------|----|
| 217  | Short | 150  | 220  | 12 |
| 218  | Long  | 100  | 370  | 12 |

- Body part is made of plastic and base part is covered with special rubber.
- > Desing to diffrent model, standart pole and adjustable handle.
- > With its short and long models, it is used in planning the plaster.

## **Plastering Float**

| CODE | TYPE  | A MM | вмм | *  |
|------|-------|------|-----|----|
| 007  | Short | 150  | 220 | 12 |
| 008  | Long  | 100  | 370 | 12 |

- Body part is made of plastic and base part is covered with special rubber.
- > Desing to diffrent model, standart pole and adjustable handle.
- > With its short and long models, it is used in planning the plaster.

## **Plastering Float**

Removable Handle

| CODE | TYPE  | A MM | в мм | *  |
|------|-------|------|------|----|
| 075  | Short | 150  | 220  | 12 |
| 076  | Long  | 100  | 370  | 12 |

- Body part is made of plastic and base part is covered with special rubber.
- > Desing to diffrent model, standart pole and adjustable handle.
- > With its short and long models, it is used in planning the plaster.