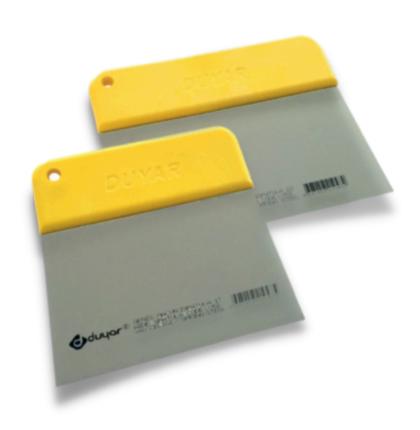

## Plastic Wide Spatula

| CODE | TYPE | A MM | вмм | 4  |
|------|------|------|-----|----|
| 451  | 18   | 18   | 12  | 12 |

- > It is manufactured from spring steel.
- > Handle is manufactured from plastic.
- > It is used for application of any kinds of paste and plaster.