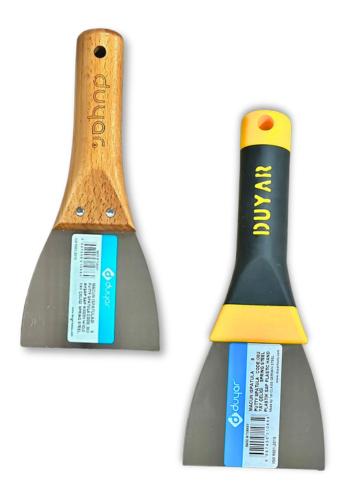

## Car Body Scraper Set

| CODE | A MM | вмм | СММ | D MM | нмм | ~  |
|------|------|-----|-----|------|-----|----|
| 051  | 50   | 80  | 100 | 120  | 120 | 12 |

- > It is manufactured from spring steel.
- > It is used for pasting any kinds of automobiles and furniture.
- > Four different sizes are available in a set.

## **Auto Putty Blade**

| CODE | TYPE | A MM | вмм | *  |
|------|------|------|-----|----|
| O52  | 16   | 160  | 120 | 12 |
| O53  | 25   | 250  | 120 | 12 |

- It is manufactured from spring steel.
- Used for wide surface auto furniture applications.

## Steel Scraper

| CODE | TYPE | A MM | вмм | •  |
|------|------|------|-----|----|
| 054  | 15x6 | 150  | 60  | 12 |

# **Putty Shovel**

| COI | DE | TYPE | A MM | вмм | *  |
|-----|----|------|------|-----|----|
| 22  | 1  | 18   | 180  | 180 | 12 |
| 22  | 2  | 20   | 200  | 195 | 12 |

- > It is manufactured from spring steel.
- > It is used for any kind of paste and plaster.