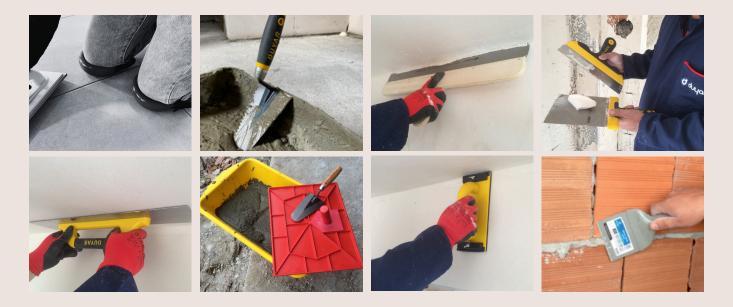

Duyar hand tools and construction industry trade limited company, whose foundations were laid in the 1980s, operates in the construction and hand tools sector with its registered trademark DUYAR and more than 352 product types.

DUYAR carries out its entire production in its factory with a closed area of 14,000 m2 located in Biga - Çanakkale. With the quality and market share in the product it creates with the initiatives and breakthroughs it has made in the field of construction and hand tools production; It continues its production as a high prestige and respected brand. DUYAR, which has continued to invest in production technology with a good service approach in order to meet the demands and expectations of its domestic and foreign customers at the highest level since the day it was