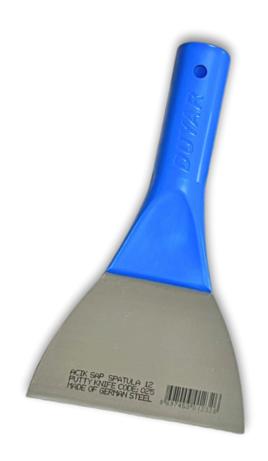

# **Putty Shovel**

| COI | DE | TYPE | A MM | вмм | *  |
|-----|----|------|------|-----|----|
| 22  | 1  | 18   | 180  | 180 | 12 |
| 22  | 2  | 20   | 200  | 195 | 12 |

- > It is manufactured from spring steel.
- > It is used for any kind of paste and plaster.

#### Wooden Handle

| CODE | TYPE | A MM | вмм | •  |
|------|------|------|-----|----|
| 370  | 16   | 160  | 170 | 12 |
| 371  | 18   | 180  | 180 | 12 |
| 372  | 20   | 200  | 200 | 12 |

#### Soft Grip

| CODE | TYPE | A MM | вмм | *  |
|------|------|------|-----|----|
| O55  | 18   | 180  | 180 | 12 |
| O56  | 20   | 200  | 190 | 12 |

- > It is manufactured from spring steel.
- > Handle is manufactured from kiln bried beech.
- > It is handle is make of plastic and cooted with rubber.
- > It is used for application of any kinds of paste and plaster.