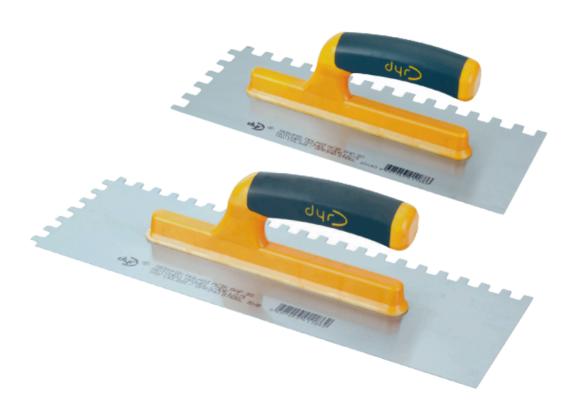

## **Notched Trowel**

Square & Triangle Tooht

- > It is manufactured from spring steel.
- $\,{}^{\triangleright}$  It is used for covering large surfaces such as seramics tile and floor tile.
- $\, \succeq \,$  It ensures the ideal application of mortar and fuga.

# **Notched Trowel**

Open End Handle- Soft Grip Square & Triangle Tooht

| CODE | NOTCHED | TYPE | A MM | вмм | *  |
|------|---------|------|------|-----|----|
| 273  | 10×10 ■ | 30   | 300  | 120 | 12 |
| 274  | 10×10 ■ | 35   | 350  | 120 | 12 |
| 270  | 8x8     | 30   | 300  | 120 | 12 |
| 271  | 8x8     | 35   | 350  | 120 | 12 |

- > It is manufactured from spring steel.
- > Handle is made of plastic and plastic handle cover with special rubber.
- > Desing to diffrent model fixed handle and removable handle.
- > It is used for covering large surfaces such as seramics tile and floor tile.
- > It ensures the ideal application of mortar and fuga.