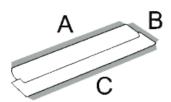

## Scraper Scraping

| CODE | TYPE | A MM | вмм | СММ | *  |
|------|------|------|-----|-----|----|
| 360  | 10   | 340  | 70  | 210 | 12 |
| 361  | 20   | 200  | 60  | 210 | 12 |
| 362  | 30   | 300  | 155 | 240 | 12 |

- > It is manufactured from spring steel.
- ▶ It's a tool used to stratch the difficult grounds such as construction are as wooden boats and parquets.
- > Handle part is designed with hollow for pole mounting.