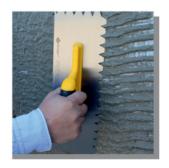

## **Notched Trowel**

Square & Triangle Tooht

- > It is manufactured from spring steel.
- $\,{}^{\triangleright}$  It is used for covering large surfaces such as seramics tile and floor tile.
- $\, \succeq \,$  It ensures the ideal application of mortar and fuga.