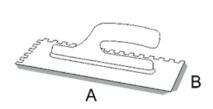

## Scraper Scraping

| CODE | TYPE | A MM | вмм | СММ | *  |
|------|------|------|-----|-----|----|
| 360  | 10   | 340  | 70  | 210 | 12 |
| 361  | 20   | 200  | 60  | 210 | 12 |
| 362  | 30   | 300  | 155 | 240 | 12 |

- > It is manufactured from spring steel.
- ▶ It's a tool used to stratch the difficult grounds such as construction are as wooden boats and parquets.
- > Handle part is designed with hollow for pole mounting.