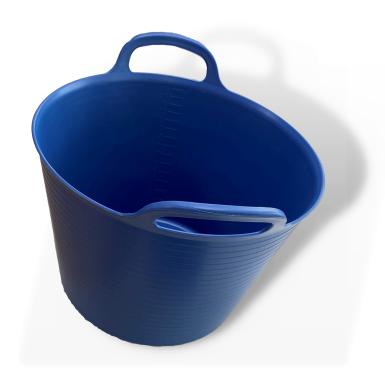

### **Elastic Bucket**

- CODE TYPE A MM **B MM** C MM 350 15 lt. 340 260 240 12 26 lt. 12 353 400 250 330 029 15 lt. 240 12 340 260
- > The elastic buckets are used for carrying sand, mortar and construction materials.
- The elastic buckets are used for mixing gypsum plaster, mortar, more mixtures.
- > The buckets are also used as a tool carrier.

## Multipurpose Bucket

|      | -      |      |     |      |    |
|------|--------|------|-----|------|----|
| CODE | TYPE   | A MM | вмм | C MM | 4  |
| 351  | 15 lt. | 340  | 260 | 240  | 12 |

- > The elastic buckets are used for carrying sand, mortar and construction materials.
- > The elastic buckets are used for mixing gypsum plaster, mortar, more mixtures.
- > The buckets are also used as a tool carrier.