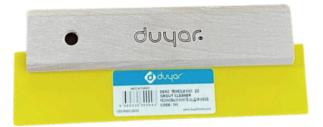

# **Grouting Clenar**

| CODE | TYPE | A MM | вмм | C MM | *  |
|------|------|------|-----|------|----|
| 315  | 20   | 200  | 50  | 180  | 12 |
| 316  | 25   | 200  | 50  | 230  | 12 |

- > Its made from hornbeam, where as its front edge is made from plastic.
- > It is used in wiping away the scum after grouting applications.