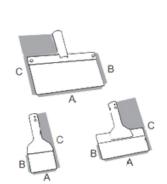

## Scraper Scraping

| CODE | TYPE | A MM | вмм | СММ | *  |
|------|------|------|-----|-----|----|
| 360  | 10   | 340  | 70  | 210 | 12 |
| 361  | 20   | 200  | 60  | 210 | 12 |
| 362  | 30   | 300  | 155 | 240 | 12 |

- > It is manufactured from spring steel.
- ▶ It's a tool used to stratch the difficult grounds such as construction are as wooden boats and parquets.
- > Handle part is designed with hollow for pole mounting.