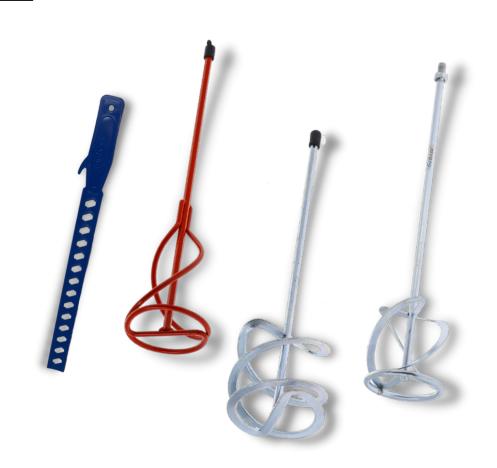

# **Putty Shovel**

| COI | DE | TYPE | A MM | вмм | *  |
|-----|----|------|------|-----|----|
| 22  | 1  | 18   | 180  | 180 | 12 |
| 22  | 2  | 20   | 200  | 195 | 12 |

- > It is manufactured from spring steel.
- > It is used for any kind of paste and plaster.

#### Wooden Handle

| CODE | TYPE | A MM | вмм | •  |
|------|------|------|-----|----|
| 370  | 16   | 160  | 170 | 12 |
| 371  | 18   | 180  | 180 | 12 |
| 372  | 20   | 200  | 200 | 12 |

#### Soft Grip

| CODE | TYPE | A MM | вмм | *  |
|------|------|------|-----|----|
| O55  | 18   | 180  | 180 | 12 |
| O56  | 20   | 200  | 190 | 12 |

- > It is manufactured from spring steel.
- > Handle is manufactured from kiln bried beech.
- > It is handle is make of plastic and cooted with rubber.
- > It is used for application of any kinds of paste and plaster.

## **Paint Mixer**

|      | _    |     |     |    |
|------|------|-----|-----|----|
| CODE | TYPE | ΑØ  | вмм | •  |
| 145  | •    | 60  | 430 | 24 |
| 146  | •    | 80  | 430 | 24 |
| 147  | •    | 100 | 430 | 24 |
| 355  | SDS  | 80  | 510 | 24 |
| 356  | SDS  | 100 | 510 | 24 |
| 357  | SDS  | 120 | 510 | 24 |
| 359  | M14  | 120 | 510 | 12 |
| 129  | 43   | 30  | 430 | 50 |

- ▶ It is used for combining paint plaster suture,adhesive substance,polisning etc.
- ➤ Is double helix.
- > Use drillor mixer fitted to the tip.