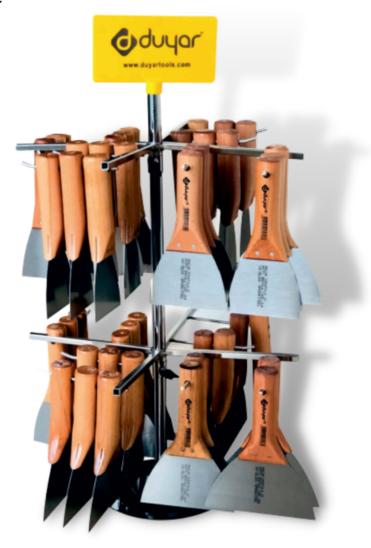

#### Plaster Trowel Stand

- Alçı Malası Açık Pls. Saplı 30 cm 12 Adet pcs Plaster Trowel Soft Handle Open End 30cm
- Alçı Malası Açık Pls. Saplı 35 cm 12 Adet pcs Plaster Trowel Soft Handle Open End 35cm
- Alçı Malası Açık Pls. Saplı 40 cm 12 Adet pcs Plaster Trowel Soft Handle Open End 40cm
- Alçı Malası Açık Pls. Saplı Paslanmaz Çelik 30 cm 1 Adet pcs Plaster Trowel Stainless Steel Soft Handle Open End 30cm
- Alçı Malası Açık Pls. Saplı Paslanmaz Çelik 35 cm 1 Adet pcs Plaster Trowel Stainless Steel Soft Handle Open End 35cm
- Alçı Malası Kapalı Pls. Saplı 30 cm 12 Adet pcs Plaster Trowel Soft Handle Closed End 30cm
- Alçı Malası Kapalı Pls. Saplı 40 cm 12 Adet pcs Plaster Trowel Soft Handle Closed End 40cm
- Alçı Malası Kapalı Pls. Saplı 50 cm 1 Adet pcs Plaster Trowel Soft Handle Closed End 50cm
- Alçı Malası Kapalı Pls. Saplı Paslanmaz Çelik 30 cm 1 Adet pcs Plaster Trowel Stainless Steel Soft Handle Closed End 30cm
- Alçı Malası Kapalı Pls. Saplı Paslanmaz Çelik 40 cm 1 Adet pcs Plaster Trowel Stainless Steel Soft Handle Closed End 40cm
- Alçı Malası Kapalı Pls. Saplı Paslanmaz Çelik 50 cm 1 Adet pcs Plaster Trowel Stainless Steel Soft Handle Closed End 50cm
- Alçı Malası Kapalı Ahşap Sap 30 cm 12 Adet pcs Plaster Trowel Wooden Handle Closed End 30cm
- Alçı Malası Kapalı Ahşap Sap 40 cm 1 Adet pcs Plaster Trowel Wooden Handle Closed End 40cm
- Alçı Malası Kapalı Ahşap Sap 50 cm 1 Adet pcs Plaster Trowel Wooden Handle Closed End 50cm
- Efekt Malası Polisajlı Açık Pls. Saplı Paslanmaz Çelik 20 cm 1 Adet pcs Effect Travel Polished Open End Handle-Soft Grip Stainless Steel 20cm

| CODE | DEPTH | WIDTH | HEIGHT | *  |
|------|-------|-------|--------|----|
| 400  | 45    | 80    | 175    | 81 |