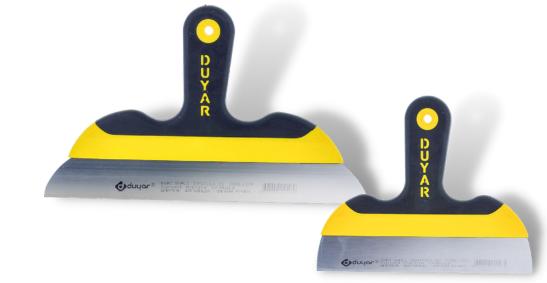

# **Putty Shovel**

| COI | DE | TYPE | A MM | вмм | *  |
|-----|----|------|------|-----|----|
| 22  | 1  | 18   | 180  | 180 | 12 |
| 22  | 2  | 20   | 200  | 195 | 12 |

- > It is manufactured from spring steel.
- > It is used for any kind of paste and plaster.

### **Putty Shovel**

#### Wooden Handle

| CODE | TYPE | A MM | вмм | •  |
|------|------|------|-----|----|
| 370  | 16   | 160  | 170 | 12 |
| 371  | 18   | 180  | 180 | 12 |
| 372  | 20   | 200  | 200 | 12 |

#### Soft Grip

| CODE | TYPE | A MM | вмм | *  |
|------|------|------|-----|----|
| O55  | 18   | 180  | 180 | 12 |
| O56  | 20   | 200  | 190 | 12 |

- > It is manufactured from spring steel.
- > Handle is manufactured from kiln bried beech.
- > It is handle is make of plastic and cooted with rubber.
- > It is used for application of any kinds of paste and plaster.