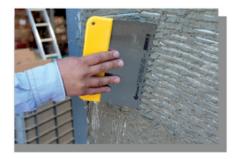

## **Notched Trowel**

Square & Triangle Tooht

- > It is manufactured from spring steel.
- $\,{}^{\triangleright}$  It is used for covering large surfaces such as seramics tile and floor tile.
- $\, \succeq \,$  It ensures the ideal application of mortar and fuga.