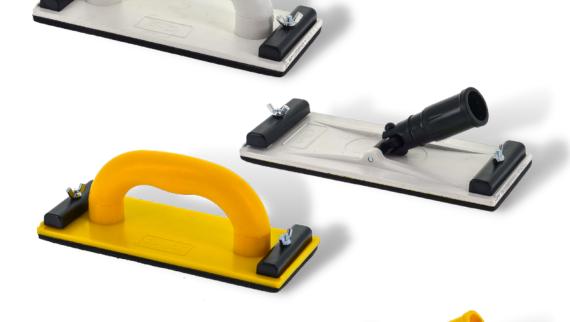

## **Plastering Float**

Fixed Handle

| CODE | TYPE  | A MM | вмм | *  |
|------|-------|------|-----|----|
| 215  | Short | 150  | 220 | 12 |
| 216  | Long  | 100  | 370 | 12 |

- Body part is made of plastic and base part is covered with special rubber.
- > Desing to diffrent model, standart pole and adjustable handle.
- > With its short and long models, it is used in planning the plaster.

# Plastering Float

Removable Handle

| CODE | TYPE  | A MM | в мм | *  |
|------|-------|------|------|----|
| 217  | Short | 150  | 220  | 12 |
| 218  | Long  | 100  | 370  | 12 |

- Body part is made of plastic and base part is covered with special rubber.
- > Desing to diffrent model, standart pole and adjustable handle.
- > With its short and long models, it is used in planning the plaster.

## **Plastering Float**

| CODE | TYPE  | A MM | вмм | *  |
|------|-------|------|-----|----|
| 007  | Short | 150  | 220 | 12 |
| 008  | Long  | 100  | 370 | 12 |

- Body part is made of plastic and base part is covered with special rubber.
- > Desing to diffrent model, standart pole and adjustable handle.
- > With its short and long models, it is used in planning the plaster.

## **Plastering Float**

Removable Handle

| CODE | TYPE  | A MM | в мм | *  |
|------|-------|------|------|----|
| 075  | Short | 150  | 220  | 12 |
| 076  | Long  | 100  | 370  | 12 |

- Body part is made of plastic and base part is covered with special rubber.
- > Desing to diffrent model, standart pole and adjustable handle.
- > With its short and long models, it is used in planning the plaster.