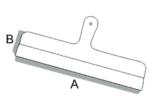

## Scraper Scraping

| CODE | TYPE | A MM | вмм | СММ | *  |
|------|------|------|-----|-----|----|
| 360  | 10   | 340  | 70  | 210 | 12 |
| 361  | 20   | 200  | 60  | 210 | 12 |
| 362  | 30   | 300  | 155 | 240 | 12 |

- > It is manufactured from spring steel.
- ▶ It's a tool used to stratch the difficult grounds such as construction are as wooden boats and parquets.
- > Handle part is designed with hollow for pole mounting.