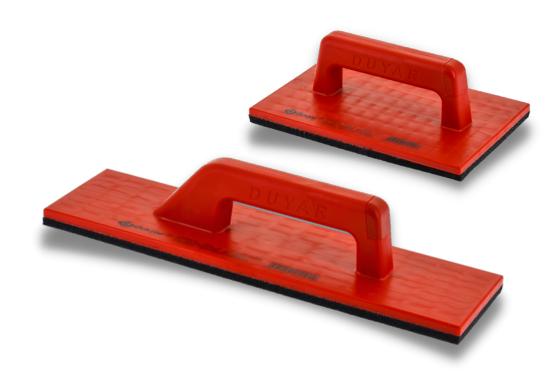

## Floor Finishing Float

Closed End Handle & Open End Handle Soft Grip

| CODE | TYPE | A MM | в мм | *  |
|------|------|------|------|----|
| 352  | 60   | 100  | 600  | 12 |

#### Open Handle

| CODE | TYPE | A MM | вмм | •  |
|------|------|------|-----|----|
| 112  | 55   | 100  | 550 | 12 |

- > It is manufactured spring steel and varnished.
- > Handle is made of plastic and plastic handle cover with special rubber.
- > Used for concrete smoothing.