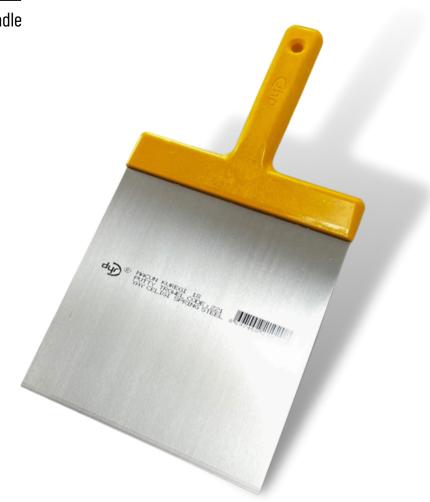

# **Putty Shovel**

| COI | DE | TYPE | A MM | вмм | *  |
|-----|----|------|------|-----|----|
| 22  | 1  | 18   | 180  | 180 | 12 |
| 22  | 2  | 20   | 200  | 195 | 12 |

- > It is manufactured from spring steel.
- > It is used for any kind of paste and plaster.