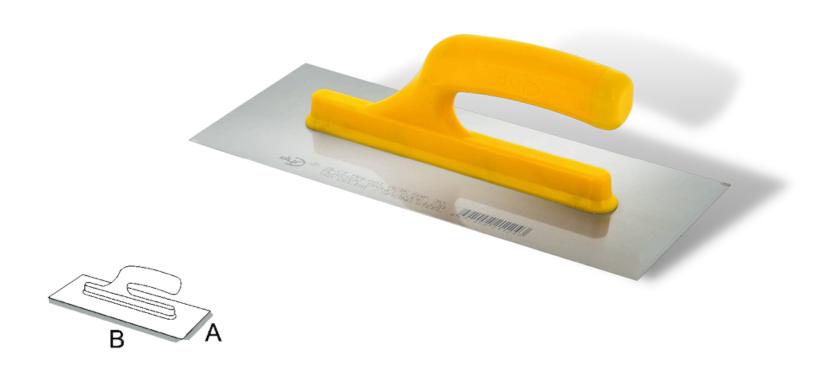

## Scraper Scraping

| CODE | TYPE | A MM | вмм | СММ | *  |
|------|------|------|-----|-----|----|
| 360  | 10   | 340  | 70  | 210 | 12 |
| 361  | 20   | 200  | 60  | 210 | 12 |
| 362  | 30   | 300  | 155 | 240 | 12 |

- > It is manufactured from spring steel.
- ▶ It's a tool used to stratch the difficult grounds such as construction are as wooden boats and parquets.
- > Handle part is designed with hollow for pole mounting.