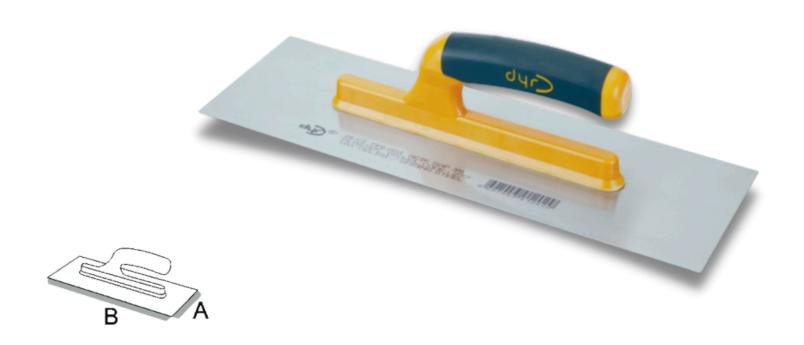

# **Plaster Trowel**

Wooden Handle & Soft Grip

#### Soft Grip

| CODE | TYPE | A MM | вмм | •  |
|------|------|------|-----|----|
| 158  | 16   | 160  | 95  | 12 |
| 159  | 18   | 180  | 102 | 12 |
| 160  | 20   | 200  | 109 | 12 |
| 161  | 22   | 220  | 115 | 12 |
| 162  | 24   | 240  | 120 | 12 |
| 163  | 26   | 260  | 126 | 12 |

| CODE | TYPE | A MM | вмм | *  |
|------|------|------|-----|----|
| 151  | 16   | 160  | 95  | 12 |
| 152  | 18   | 180  | 102 | 12 |
| 153  | 20   | 200  | 109 | 12 |
| 154  | 22   | 220  | 115 | 12 |
| 155  | 24   | 240  | 120 | 12 |
| 156  | 26   | 260  | 126 | 12 |

- > It is manufactured from spring steel.
- Handle part is welded to the base part by special welding system.
- $\, \succ \,$  Handle is manufactured from plastic covered by elastomer.
- In wooden handle model, handle is manufactured from kiln dried beech.
- > It is used for all kind off construction works, mainly plastering.