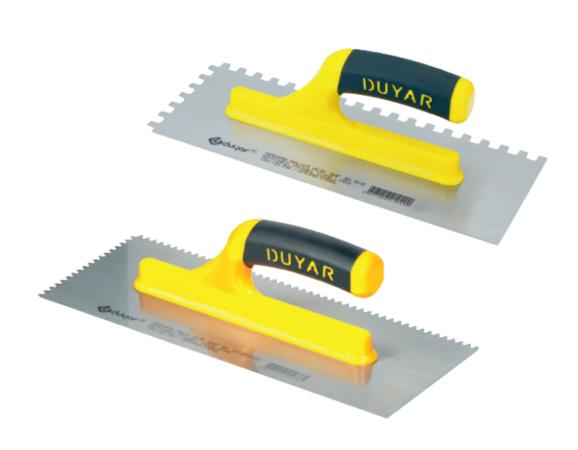

# **Notched Trowel**

Open End Handle- Soft Grip Square & Triangle Tooht

| CODE | NOTCHED | TYPE | A MM | вмм | *  |
|------|---------|------|------|-----|----|
| 273  | 10×10 ■ | 30   | 300  | 120 | 12 |
| 274  | 10×10 ■ | 35   | 350  | 120 | 12 |
| 270  | 8x8     | 30   | 300  | 120 | 12 |
| 271  | 8x8     | 35   | 350  | 120 | 12 |

- > It is manufactured from spring steel.
- > Handle is made of plastic and plastic handle cover with special rubber.
- > Desing to diffrent model fixed handle and removable handle.
- > It is used for covering large surfaces such as seramics tile and floor tile.
- > It ensures the ideal application of mortar and fuga.

## **Notched Trowel**

Open End Handle- Soft Grip Square & Triangle Tooht

| CODE | NOTCHED | TYPE | A MM | вмм | 3  |
|------|---------|------|------|-----|----|
| 130  | 10×10 ■ | 30   | 120  | 300 | 12 |
| 131  | 10x10 ■ | 35   | 120  | 350 | 12 |
| 132  | 10x10 ■ | 40   | 120  | 400 | 12 |
| O60  | 8x8     | 30   | 120  | 300 | 12 |
| 061  | 8x8     | 35   | 120  | 350 | 12 |
| O62  | 8x8     | 40   | 120  | 400 | 12 |
| 064  | 6x6 ■   | 30   | 120  | 300 | 12 |
| O65  | 6x6 ■   | 35   | 120  | 350 | 12 |
| O66  | 6x6 ■   | 40   | 120  | 400 | 12 |
| O68  | 4x4 ■   | 30   | 120  | 300 | 12 |
| O69  | 4x4 ■   | 35   | 120  | 350 | 12 |
| 070  | 4x4 ■   | 40   | 120  | 400 | 12 |
| 094  | 4X4,5 ▲ | 30   | 120  | 300 | 12 |
| O95  | 4X4,5 ▲ | 35   | 120  | 350 | 12 |
| O96  | 4X4,5 ▲ | 40   | 120  | 400 | 12 |

- > It is manufactured from spring steel.
- > Handle is made of plastic and plastic handle cover with special rubber.
- $\,{}^{\triangleright}$  Desing to diffrent model fixed handle and removable handle.
- $\, \succeq \,$  It is used for covering large surfaces such as seramics tile and floor tile.
- > It ensures the ideal application of mortar and fuga.