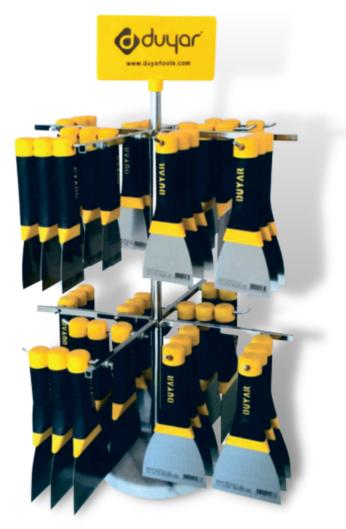

#### Plaster And Brick Trowel Stand

- Siva Malasi Plastik Sap 16 cm 12 Adet pcs Plaster And Brick Trowel Soft Grip 16cm
- Siva Malasi Plastik Sap 18 cm 12 Adet pcs Plaster And Brick Trowel Soft Grip 18cm
- Siva Malasi Plastik Sap 20 cm 12 Adet pcs Plaster And Brick Trowel Soft Grip 20cm
- Siva Malasi Plastik Sap 22 cm 12 Adet pcs Plaster And Brick Trowel Soft Grip 22cm
- Siva Malasi Plastik Sap 24 cm 12 Adet pcs Plaster And Brick Trowel Soft Grip 24cm
- Siva Malasi Plastik Sap 26 cm 12 Adet pcs Plaster And Brick Trowel Soft Grip 26cm
- Siva Malasi Ahşap Sap 16 cm 12 Adet pcs Plaster And Brick Trowel Wooden Handle 16cm
- Siva Malasi Ahşap Sap 18 cm 12 Adet pcs Plaster And Brick Trowel Wooden Handle 18cm
- Siva Malasi Ahşap Sap 20 cm 12 Adet pcs Plaster And Brick Trowel Wooden Handle 20cm
- Sıva Malası Ahşap Sap 22 cm 12 Adet pcs Plaster And Brick Trowel Wooden Handle 22cm
- Siva Malasi Ahşap Sap 24 cm 12 Adet pcs Plaster And Brick Trowel Wooden Handle 24cm
- Siva Malasi Ahşap Sap 26 cm 12 Adet pcs Plaster And Brick Trowel Wooden Handle 26cm
- Duvarcı Malası Ahşap Sap 18 cm 12 Adet pcs Brick Trowel Wooden Handle 18cm
- Duvarcı Malası Plastik Sap 20 cm 12 Adet pcs Brick Trowel Soft Grip 20cm
- Dil Malası Plastik Sap 18 cm 12 Adet pcs Tongue Trowel Soft Grip 18cm
- Dil Malası Ahşap Sap 16 cm 12 Adet pcs Tongue Trowel Wooden Handle 16cm
- Dil Malası Ahşap Sap 20 cm 12 Adet pcs Tongue Trowel Wooden Handle 20cm

| CODE | DEPTH | WIDTH | HEIGHT | *   |
|------|-------|-------|--------|-----|
| 150  | 39,5  | 41    | 170    | 204 |