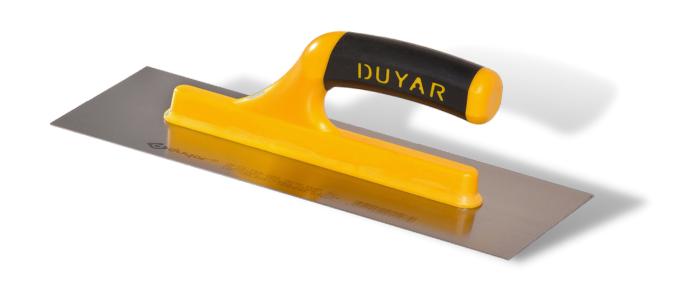

## Floor Finishing Float

Closed End Handle & Open End Handle Soft Grip

| CODE | TYPE | A MM | в мм | *  |
|------|------|------|------|----|
| 352  | 60   | 100  | 600  | 12 |

#### Open Handle

| CODE | TYPE | A MM | вмм | •  |
|------|------|------|-----|----|
| 112  | 55   | 100  | 550 | 12 |

- > It is manufactured spring steel and varnished.
- > Handle is made of plastic and plastic handle cover with special rubber.
- > Used for concrete smoothing.