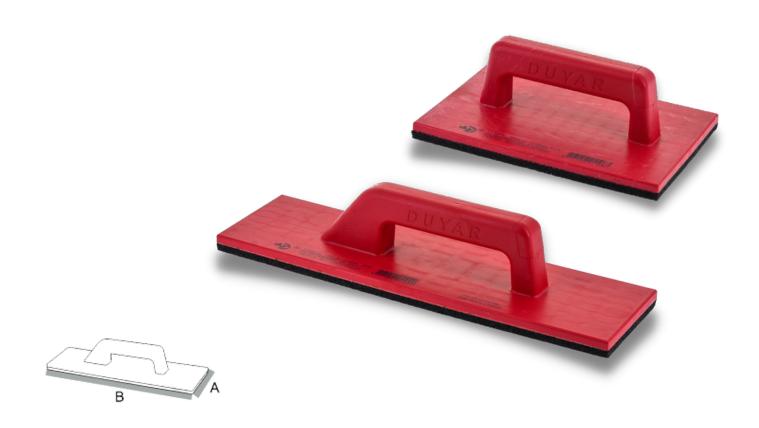

## **Plastering Float**

Fixed Handle

| CODE | TYPE  | A MM | вмм | *  |
|------|-------|------|-----|----|
| 215  | Short | 150  | 220 | 12 |
| 216  | Long  | 100  | 370 | 12 |

- Body part is made of plastic and base part is covered with special rubber.
- > Desing to diffrent model, standart pole and adjustable handle.
- > With its short and long models, it is used in planning the plaster.

# Plastering Float

Removable Handle

| CODE | TYPE  | A MM | в мм | *  |
|------|-------|------|------|----|
| 217  | Short | 150  | 220  | 12 |
| 218  | Long  | 100  | 370  | 12 |

- Body part is made of plastic and base part is covered with special rubber.
- > Desing to diffrent model, standart pole and adjustable handle.
- > With its short and long models, it is used in planning the plaster.