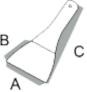

## Car Body Scraper Set

| CODE | A MM | вмм | СММ | D MM | нмм | ~  |
|------|------|-----|-----|------|-----|----|
| 051  | 50   | 80  | 100 | 120  | 120 | 12 |

- > It is manufactured from spring steel.
- > It is used for pasting any kinds of automobiles and furniture.
- > Four different sizes are available in a set.