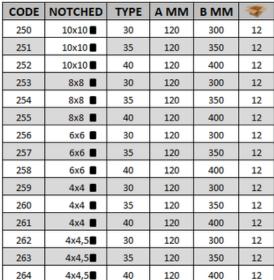

## **Notched Trowel**

Open End Handle- Soft Grip Square & Triangle Tooht

| CODE | NOTCHED | TYPE | A MM | вмм | 3  |
|------|---------|------|------|-----|----|
| 130  | 10×10 ■ | 30   | 120  | 300 | 12 |
| 131  | 10x10 ■ | 35   | 120  | 350 | 12 |
| 132  | 10x10 ■ | 40   | 120  | 400 | 12 |
| O60  | 8x8     | 30   | 120  | 300 | 12 |
| 061  | 8x8     | 35   | 120  | 350 | 12 |
| O62  | 8x8     | 40   | 120  | 400 | 12 |
| 064  | 6x6 ■   | 30   | 120  | 300 | 12 |
| O65  | 6x6 ■   | 35   | 120  | 350 | 12 |
| O66  | 6x6 ■   | 40   | 120  | 400 | 12 |
| O68  | 4x4 ■   | 30   | 120  | 300 | 12 |
| O69  | 4x4 ■   | 35   | 120  | 350 | 12 |
| 070  | 4x4 ■   | 40   | 120  | 400 | 12 |
| 094  | 4X4,5 ▲ | 30   | 120  | 300 | 12 |
| O95  | 4X4,5 ▲ | 35   | 120  | 350 | 12 |
| O96  | 4X4,5 ▲ | 40   | 120  | 400 | 12 |

- > It is manufactured from spring steel.
- > Handle is made of plastic and plastic handle cover with special rubber.
- $\,{}^{\triangleright}$  Desing to diffrent model fixed handle and removable handle.
- $\, \succeq \,$  It is used for covering large surfaces such as seramics tile and floor tile.
- > It ensures the ideal application of mortar and fuga.