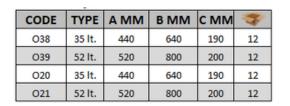

## Scraper Scraping

| CODE | TYPE | A MM | вмм | СММ | *  |
|------|------|------|-----|-----|----|
| 360  | 10   | 340  | 70  | 210 | 12 |
| 361  | 20   | 200  | 60  | 210 | 12 |
| 362  | 30   | 300  | 155 | 240 | 12 |

- > It is manufactured from spring steel.
- ▶ It's a tool used to stratch the difficult grounds such as construction are as wooden boats and parquets.
- > Handle part is designed with hollow for pole mounting.