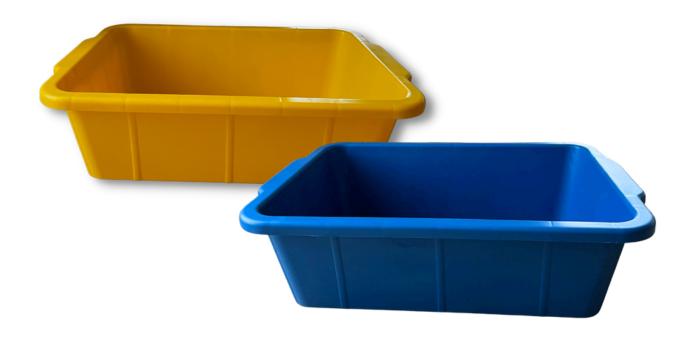

### **Elastic Bucket**

- CODE TYPE A MM **B MM** C MM 350 15 lt. 340 260 240 12 26 lt. 12 353 400 250 330 029 15 lt. 240 12 340 260
- > The elastic buckets are used for carrying sand, mortar and construction materials.
- The elastic buckets are used for mixing gypsum plaster, mortar, more mixtures.
- > The buckets are also used as a tool carrier.

## Multipurpose Bucket

|      | -      |      |     |      |    |
|------|--------|------|-----|------|----|
| CODE | TYPE   | A MM | вмм | C MM | 4  |
| 351  | 15 lt. | 340  | 260 | 240  | 12 |

- > The elastic buckets are used for carrying sand, mortar and construction materials.
- > The elastic buckets are used for mixing gypsum plaster, mortar, more mixtures.
- > The buckets are also used as a tool carrier.