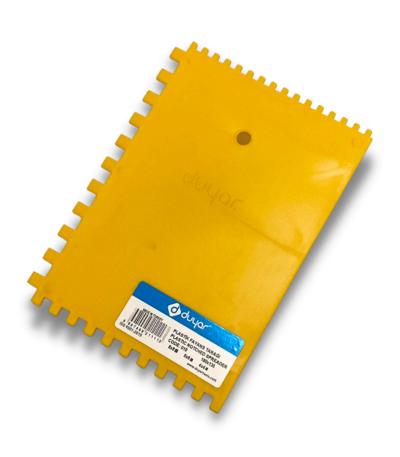

## **Notched Trowel**

Square & Triangle Tooht

- > It is manufactured from spring steel.
- $\,{}^{\triangleright}$  It is used for covering large surfaces such as seramics tile and floor tile.
- $\, \succeq \,$  It ensures the ideal application of mortar and fuga.