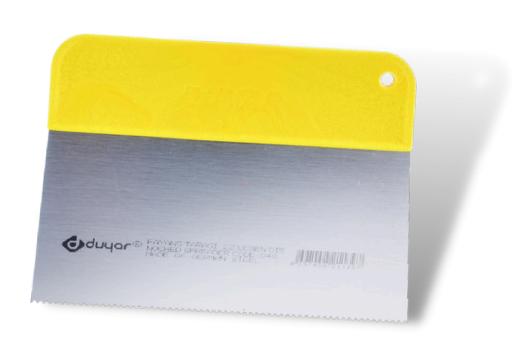

## Car Body Scraper Set

| CODE | A MM | вмм | СММ | D MM | нмм | ~  |
|------|------|-----|-----|------|-----|----|
| 051  | 50   | 80  | 100 | 120  | 120 | 12 |

- > It is manufactured from spring steel.
- > It is used for pasting any kinds of automobiles and furniture.
- > Four different sizes are available in a set.