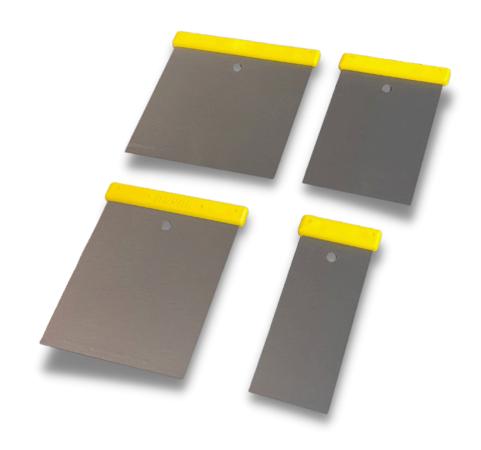

## Plastic Spatula

Set of 4

| CODE | <b>PRODUCT</b> | Α  | В  | С  | D   | *  |
|------|----------------|----|----|----|-----|----|
| 450  | Plastic        | 40 | 50 | 80 | 100 | 12 |

- > It is a solid product for small repair jobs.
- > It is made of special plastic material and is flexible. Does not scratch on sensitive surfaces.
- Painted, polished, glass, etc.., suitable for all kinds of scratches. cleaning without scratching surfaces and suitable for engraving.