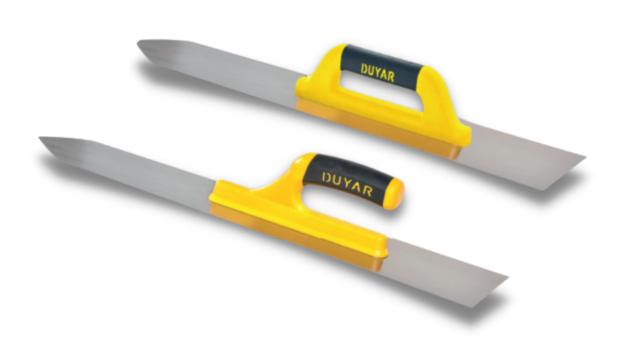

## Floor Finishing Float

Closed End Handle & Open End Handle Soft Grip

| CODE | TYPE | A MM | в мм | *  |
|------|------|------|------|----|
| 352  | 60   | 100  | 600  | 12 |

#### Open Handle

| CODE | TYPE | A MM | вмм | •  |
|------|------|------|-----|----|
| 112  | 55   | 100  | 550 | 12 |

- > It is manufactured spring steel and varnished.
- > Handle is made of plastic and plastic handle cover with special rubber.
- > Used for concrete smoothing.