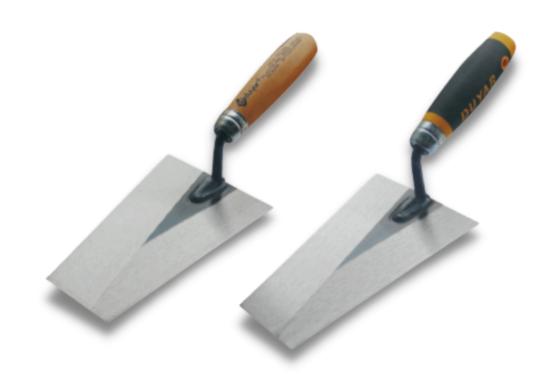

### **Brick Trowel**

#### Wooden Handle & Soft Grip

| CODE | TYPE | A MM | вмм | с мм | *  |
|------|------|------|-----|------|----|
| 368  | 14   | 200  | 120 | 90   | 12 |
| 167  | 16   | 160  | 117 | 82   | 12 |
| 168  | 18   | 180  | 120 | 85   | 12 |
| 169  | 20   | 200  | 120 | 90   | 12 |

#### Wooden Handle

| CODE | TYPE | A MM | вмм | с мм | *  |
|------|------|------|-----|------|----|
| 369  | 14   | 160  | 117 | 82   | 12 |
| 164  | 16   | 160  | 117 | 82   | 12 |
| 165  | 18   | 180  | 120 | 85   | 12 |
| 166  | 20   | 200  | 120 | 90   | 12 |

- > It is manufactured from spring steel.
- Handle part is welded to the base part by special welding system.
- > Handle is manufactured from plastic covered by elastomer.
- In wooden handle model, handle is manufactured from kiln dried beech.
- Being among the favorite choice of bricklayers, it is used in all kinds of construction works.