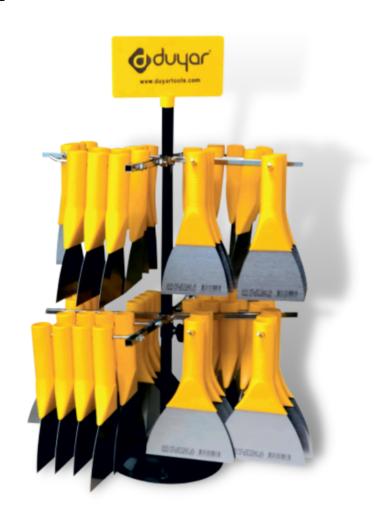

## Pole Spatula Stand

Handle Can Be Installed

- Sırık Ispatula 6 cm 12 Adet Pcs Pole Spatula
- Sırık Ispatula 8 cm 12 Adet Pcs Pole Spatula
- Sırık Ispatula 10 cm 12 Adet Pcs Pole Spatula
- Sırık Ispatula 12 cm 24 Adet Pcs Pole Spatula
- Sırık Ispatula 14 cm 24 Adet Pcs Pole Spatula
- Sırık Ispatula 16 cm 12 Adet Pcs Pole Spatula
- Sırık Ispatula 18 cm 12 Adet Pcs Pole Spatula

| CODE | DEPTH | WIDTH | HEIGHT | *   |
|------|-------|-------|--------|-----|
| 312  | 42,5  | 42,5  | 72     | 108 |