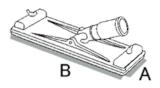

## Scraper Scraping

| CODE | TYPE | A MM | вмм | СММ | *  |
|------|------|------|-----|-----|----|
| 360  | 10   | 340  | 70  | 210 | 12 |
| 361  | 20   | 200  | 60  | 210 | 12 |
| 362  | 30   | 300  | 155 | 240 | 12 |

- > It is manufactured from spring steel.
- ▶ It's a tool used to stratch the difficult grounds such as construction are as wooden boats and parquets.
- > Handle part is designed with hollow for pole mounting.