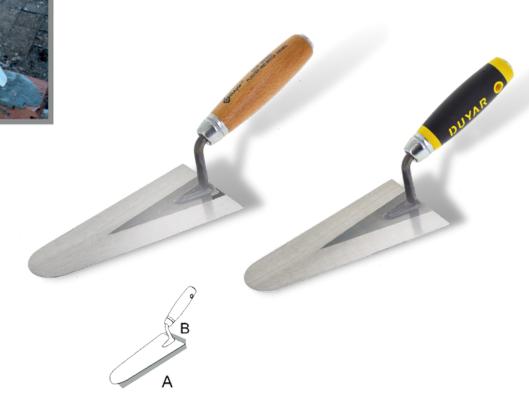

### **Brick Trowel**

#### Wooden Handle & Soft Grip

| CODE | TYPE | A MM | вмм | с мм | *  |
|------|------|------|-----|------|----|
| 368  | 14   | 200  | 120 | 90   | 12 |
| 167  | 16   | 160  | 117 | 82   | 12 |
| 168  | 18   | 180  | 120 | 85   | 12 |
| 169  | 20   | 200  | 120 | 90   | 12 |

#### Wooden Handle

| CODE | TYPE | A MM | вмм | с мм | *  |
|------|------|------|-----|------|----|
| 369  | 14   | 160  | 117 | 82   | 12 |
| 164  | 16   | 160  | 117 | 82   | 12 |
| 165  | 18   | 180  | 120 | 85   | 12 |
| 166  | 20   | 200  | 120 | 90   | 12 |

- > It is manufactured from spring steel.
- Handle part is welded to the base part by special welding system.
- > Handle is manufactured from plastic covered by elastomer.
- In wooden handle model, handle is manufactured from kiln dried beech.
- Being among the favorite choice of bricklayers, it is used in all kinds of construction works.