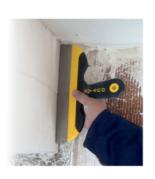

## Scraper Scraping

| CODE | TYPE | A MM | вмм | СММ | *  |
|------|------|------|-----|-----|----|
| 360  | 10   | 340  | 70  | 210 | 12 |
| 361  | 20   | 200  | 60  | 210 | 12 |
| 362  | 30   | 300  | 155 | 240 | 12 |

- > It is manufactured from spring steel.
- ▶ It's a tool used to stratch the difficult grounds such as construction are as wooden boats and parquets.
- > Handle part is designed with hollow for pole mounting.