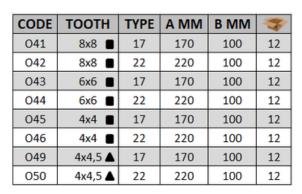

# **Notched Trowel**

Open End Handle- Soft Grip Square & Triangle Tooht

| CODE | NOTCHED | TYPE | A MM | вмм | *  |
|------|---------|------|------|-----|----|
| 273  | 10×10 ■ | 30   | 300  | 120 | 12 |
| 274  | 10×10 ■ | 35   | 350  | 120 | 12 |
| 270  | 8x8     | 30   | 300  | 120 | 12 |
| 271  | 8x8     | 35   | 350  | 120 | 12 |

- > It is manufactured from spring steel.
- > Handle is made of plastic and plastic handle cover with special rubber.
- > Desing to diffrent model fixed handle and removable handle.
- > It is used for covering large surfaces such as seramics tile and floor tile.
- > It ensures the ideal application of mortar and fuga.