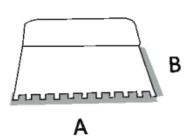

## **Notched Trowel**

Square & Triangle Tooht

- > It is manufactured from spring steel.
- $\,{}^{\triangleright}$  It is used for covering large surfaces such as seramics tile and floor tile.
- $\, \succeq \,$  It ensures the ideal application of mortar and fuga.

# **Notched Trowel**

Open End Handle- Soft Grip Square & Triangle Tooht

| CODE | NOTCHED | TYPE | A MM | вмм | *  |
|------|---------|------|------|-----|----|
| 273  | 10×10 ■ | 30   | 300  | 120 | 12 |
| 274  | 10×10 ■ | 35   | 350  | 120 | 12 |
| 270  | 8x8     | 30   | 300  | 120 | 12 |
| 271  | 8x8     | 35   | 350  | 120 | 12 |

- > It is manufactured from spring steel.
- > Handle is made of plastic and plastic handle cover with special rubber.
- > Desing to diffrent model fixed handle and removable handle.
- > It is used for covering large surfaces such as seramics tile and floor tile.
- > It ensures the ideal application of mortar and fuga.