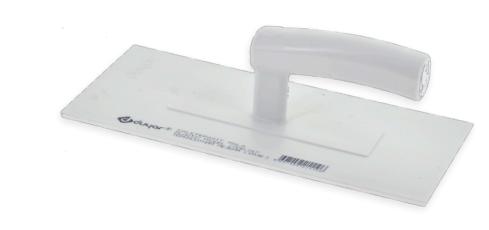

## **Plastering Float**

Removable Handle

| CODE | TYPE  | A MM | в мм | *  |
|------|-------|------|------|----|
| 075  | Short | 150  | 220  | 12 |
| 076  | Long  | 100  | 370  | 12 |

- Body part is made of plastic and base part is covered with special rubber.
- > Desing to diffrent model, standart pole and adjustable handle.
- > With its short and long models, it is used in planning the plaster.