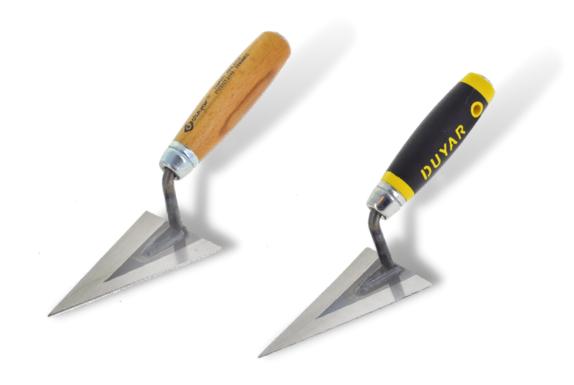

### **Brick Trowel**

#### Wooden Handle & Soft Grip

| CODE | TYPE | A MM | вмм | с мм | *  |
|------|------|------|-----|------|----|
| 368  | 14   | 200  | 120 | 90   | 12 |
| 167  | 16   | 160  | 117 | 82   | 12 |
| 168  | 18   | 180  | 120 | 85   | 12 |
| 169  | 20   | 200  | 120 | 90   | 12 |

#### Wooden Handle

| CODE | TYPE | A MM | вмм | с мм | *  |
|------|------|------|-----|------|----|
| 369  | 14   | 160  | 117 | 82   | 12 |
| 164  | 16   | 160  | 117 | 82   | 12 |
| 165  | 18   | 180  | 120 | 85   | 12 |
| 166  | 20   | 200  | 120 | 90   | 12 |

- > It is manufactured from spring steel.
- Handle part is welded to the base part by special welding system.
- > Handle is manufactured from plastic covered by elastomer.
- In wooden handle model, handle is manufactured from kiln dried beech.
- Being among the favorite choice of bricklayers, it is used in all kinds of construction works.