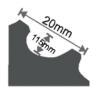

## **Notched Trowel**

Square & Triangle Tooht

- > It is manufactured from spring steel.
- $\,{}^{\triangleright}$  It is used for covering large surfaces such as seramics tile and floor tile.
- $\, \succeq \,$  It ensures the ideal application of mortar and fuga.

# **Notched Trowel**

Open End Handle- Soft Grip Square & Triangle Tooht

| CODE | NOTCHED | TYPE | A MM | вмм | *  |
|------|---------|------|------|-----|----|
| 273  | 10×10 ■ | 30   | 300  | 120 | 12 |
| 274  | 10×10 ■ | 35   | 350  | 120 | 12 |
| 270  | 8x8     | 30   | 300  | 120 | 12 |
| 271  | 8x8     | 35   | 350  | 120 | 12 |

- > It is manufactured from spring steel.
- > Handle is made of plastic and plastic handle cover with special rubber.
- > Desing to diffrent model fixed handle and removable handle.
- > It is used for covering large surfaces such as seramics tile and floor tile.
- > It ensures the ideal application of mortar and fuga.