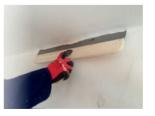

## **Plastering Float**

Fixed Handle

| CODE | TYPE  | A MM | вмм | *  |
|------|-------|------|-----|----|
| 215  | Short | 150  | 220 | 12 |
| 216  | Long  | 100  | 370 | 12 |

- Body part is made of plastic and base part is covered with special rubber.
- > Desing to diffrent model, standart pole and adjustable handle.
- > With its short and long models, it is used in planning the plaster.

# Plastering Float

Removable Handle

| CODE | TYPE  | A MM | в мм | *  |
|------|-------|------|------|----|
| 217  | Short | 150  | 220  | 12 |
| 218  | Long  | 100  | 370  | 12 |

- Body part is made of plastic and base part is covered with special rubber.
- > Desing to diffrent model, standart pole and adjustable handle.
- > With its short and long models, it is used in planning the plaster.

## **Plastering Float**

| CODE | TYPE  | A MM | вмм | *  |
|------|-------|------|-----|----|
| 007  | Short | 150  | 220 | 12 |
| 008  | Long  | 100  | 370 | 12 |

- Body part is made of plastic and base part is covered with special rubber.
- > Desing to diffrent model, standart pole and adjustable handle.
- > With its short and long models, it is used in planning the plaster.

## **Plastering Float**

Removable Handle

| CODE | TYPE  | A MM | в мм | *  |
|------|-------|------|------|----|
| 075  | Short | 150  | 220  | 12 |
| 076  | Long  | 100  | 370  | 12 |

- Body part is made of plastic and base part is covered with special rubber.
- > Desing to diffrent model, standart pole and adjustable handle.
- > With its short and long models, it is used in planning the plaster.