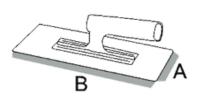

## **Plastering Float**

| CODE | TYPE  | A MM | вмм | *  |
|------|-------|------|-----|----|
| 007  | Short | 150  | 220 | 12 |
| 008  | Long  | 100  | 370 | 12 |

- Body part is made of plastic and base part is covered with special rubber.
- > Desing to diffrent model, standart pole and adjustable handle.
- > With its short and long models, it is used in planning the plaster.