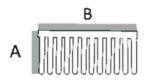

## **Notched Trowel**

Square & Triangle Tooht

- > It is manufactured from spring steel.
- $\,{}^{\triangleright}$  It is used for covering large surfaces such as seramics tile and floor tile.
- $\, \succeq \,$  It ensures the ideal application of mortar and fuga.