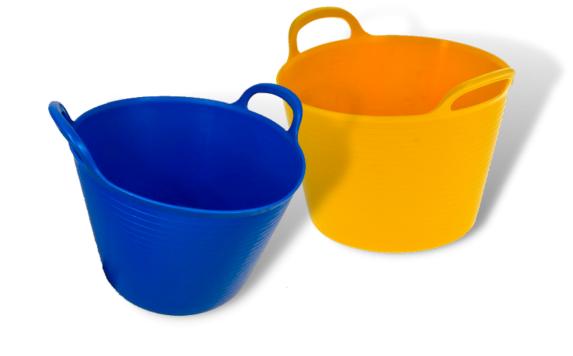

### **Elastic Bucket**

- CODE TYPE A MM **B MM** C MM 350 15 lt. 340 260 240 12 26 lt. 12 353 400 250 330 029 15 lt. 240 12 340 260
- > The elastic buckets are used for carrying sand, mortar and construction materials.
- The elastic buckets are used for mixing gypsum plaster, mortar, more mixtures.
- > The buckets are also used as a tool carrier.

## Multipurpose Bucket

|      | -      |      |     |      |    |
|------|--------|------|-----|------|----|
| CODE | TYPE   | A MM | вмм | C MM | 4  |
| 351  | 15 lt. | 340  | 260 | 240  | 12 |

- > The elastic buckets are used for carrying sand, mortar and construction materials.
- > The elastic buckets are used for mixing gypsum plaster, mortar, more mixtures.
- > The buckets are also used as a tool carrier.