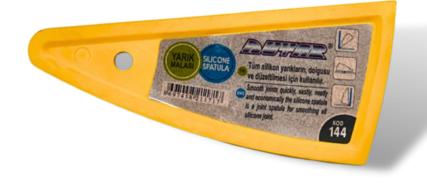

# Filling Trowel

| CODE | TYPE | A MM | вмм | *  |
|------|------|------|-----|----|
| 144  | 10   | 132  | 62  | 12 |

- > It is manufactured from special plastic material.
- > It is used for filling and rectification of all silicone shit.