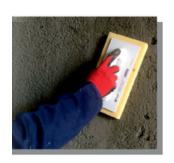

## **Plastering Float**

Fixed Handle

| CODE | TYPE  | A MM | вмм | *  |
|------|-------|------|-----|----|
| 215  | Short | 150  | 220 | 12 |
| 216  | Long  | 100  | 370 | 12 |

- Body part is made of plastic and base part is covered with special rubber.
- > Desing to diffrent model, standart pole and adjustable handle.
- > With its short and long models, it is used in planning the plaster.