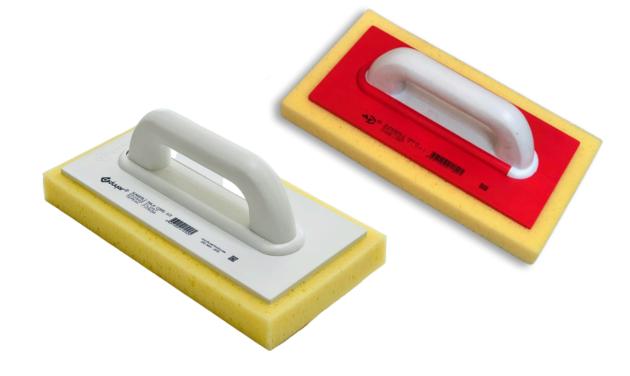

# **Sponge Float**

- CODE TYPE A MM **B MM** 12 113 160 300 213 25 180 12 255 267 12 160 300
- > Body and handle are made of plastic.
- > Sole is veneered with special sponge.
- > It is used finishing of plaster and cleaning of title surface after grouting.
- > There are two kinds of measures.