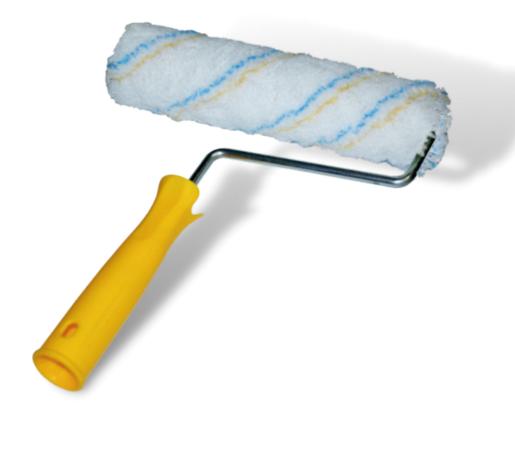

## Satin Roller

| CODE | PRODUCT      | TYPE | A MM | ВØ | *  |
|------|--------------|------|------|----|----|
| 602  | Satin Roller | 20   | 200  | 6  | 25 |
| 603  | Satin Roller | 25   | 250  | 6  | 25 |
| 607  | Roller Spare | 20   | 200  | 6  | 60 |
| 608  | Roller Spare | 25   | 250  | 6  | 50 |

- > It is manufactured from polyamide yarn.
- It is ideal for appyying silicone paints, oil paints and plastic paints onto flat and smooth surfaces in inside waals.
- It can be used for varnish applications on wood surfeces such as doord or furniture.