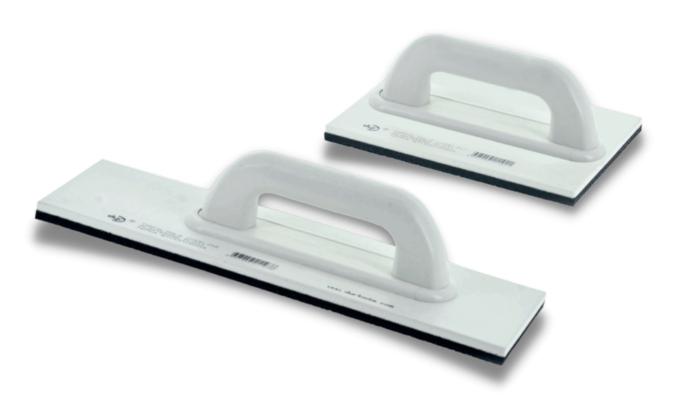

## **Plastering Float**

| CODE | TYPE  | A MM | вмм | *  |
|------|-------|------|-----|----|
| 007  | Short | 150  | 220 | 12 |
| 008  | Long  | 100  | 370 | 12 |

- Body part is made of plastic and base part is covered with special rubber.
- > Desing to diffrent model, standart pole and adjustable handle.
- > With its short and long models, it is used in planning the plaster.

## **Plastering Float**

Removable Handle

| CODE | TYPE  | A MM | в мм | *  |
|------|-------|------|------|----|
| 075  | Short | 150  | 220  | 12 |
| 076  | Long  | 100  | 370  | 12 |

- Body part is made of plastic and base part is covered with special rubber.
- > Desing to diffrent model, standart pole and adjustable handle.
- > With its short and long models, it is used in planning the plaster.