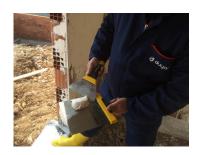

## **Plastering Float**

Fixed Handle

| CODE | TYPE  | A MM | вмм | *  |
|------|-------|------|-----|----|
| 215  | Short | 150  | 220 | 12 |
| 216  | Long  | 100  | 370 | 12 |

- Body part is made of plastic and base part is covered with special rubber.
- > Desing to diffrent model, standart pole and adjustable handle.
- > With its short and long models, it is used in planning the plaster.

# Plastering Float

Removable Handle

| CODE | TYPE  | A MM | в мм | *  |
|------|-------|------|------|----|
| 217  | Short | 150  | 220  | 12 |
| 218  | Long  | 100  | 370  | 12 |

- Body part is made of plastic and base part is covered with special rubber.
- > Desing to diffrent model, standart pole and adjustable handle.
- > With its short and long models, it is used in planning the plaster.