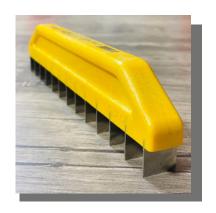

# **Marley Trowel**

Plastic Handle

| CODE | тоотн   | TYPE | A MM | в мм | 7  |
|------|---------|------|------|------|----|
| 206  | 2x3,6 ▲ | 30   | 300  | 120  | 12 |

- > It is manufactured from spring steel.
- Handle is made of plastic.
- This tool is ideal for all kinds of liguid insulations, primarily for plastic tiles.

# Marley Trowel

Open End Soft Grip

| CODE | тоотн   | TYPE | A MM | в мм | *  |
|------|---------|------|------|------|----|
| 111  | 2x3,6 ▲ | 30   | 300  | 120  | 12 |

- > It is manufactured from spring steel.
- > Handle is made of plastic.
- > This tool is ideal for all kinds of liguid insulations, primarily for plastic tiles.