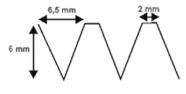

## **Notched Trowel**

Square & Triangle Tooht

- > It is manufactured from spring steel.
- $\,{}^{\triangleright}$  It is used for covering large surfaces such as seramics tile and floor tile.
- $\, \succeq \,$  It ensures the ideal application of mortar and fuga.

# **Notched Trowel**

Open End Handle- Soft Grip Square & Triangle Tooht

| CODE | NOTCHED | TYPE | A MM | вмм | *  |
|------|---------|------|------|-----|----|
| 273  | 10×10 ■ | 30   | 300  | 120 | 12 |
| 274  | 10×10 ■ | 35   | 350  | 120 | 12 |
| 270  | 8x8     | 30   | 300  | 120 | 12 |
| 271  | 8x8     | 35   | 350  | 120 | 12 |

- > It is manufactured from spring steel.
- > Handle is made of plastic and plastic handle cover with special rubber.
- > Desing to diffrent model fixed handle and removable handle.
- > It is used for covering large surfaces such as seramics tile and floor tile.
- > It ensures the ideal application of mortar and fuga.

## **Notched Trowel**

Open End Handle- Soft Grip Square & Triangle Tooht

| CODE | NOTCHED | TYPE | A MM | вмм | 3  |
|------|---------|------|------|-----|----|
| 130  | 10×10 ■ | 30   | 120  | 300 | 12 |
| 131  | 10x10 ■ | 35   | 120  | 350 | 12 |
| 132  | 10x10 ■ | 40   | 120  | 400 | 12 |
| O60  | 8x8     | 30   | 120  | 300 | 12 |
| 061  | 8x8     | 35   | 120  | 350 | 12 |
| O62  | 8x8     | 40   | 120  | 400 | 12 |
| 064  | 6x6 ■   | 30   | 120  | 300 | 12 |
| O65  | 6x6 ■   | 35   | 120  | 350 | 12 |
| O66  | 6x6 ■   | 40   | 120  | 400 | 12 |
| O68  | 4x4 ■   | 30   | 120  | 300 | 12 |
| O69  | 4x4 ■   | 35   | 120  | 350 | 12 |
| 070  | 4x4 ■   | 40   | 120  | 400 | 12 |
| 094  | 4X4,5 ▲ | 30   | 120  | 300 | 12 |
| O95  | 4X4,5 ▲ | 35   | 120  | 350 | 12 |
| O96  | 4X4,5 ▲ | 40   | 120  | 400 | 12 |

- > It is manufactured from spring steel.
- > Handle is made of plastic and plastic handle cover with special rubber.
- $\,{}^{\triangleright}$  Desing to diffrent model fixed handle and removable handle.
- $\, \succeq \,$  It is used for covering large surfaces such as seramics tile and floor tile.
- > It ensures the ideal application of mortar and fuga.