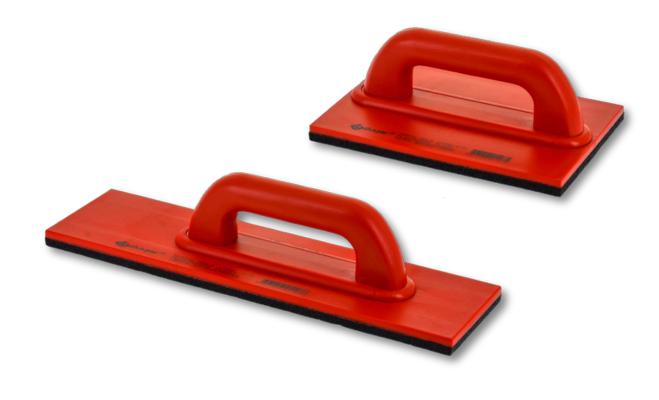

## Floor Finishing Float

Closed End Handle & Open End Handle Soft Grip

| CODE | TYPE | A MM | в мм | *  |
|------|------|------|------|----|
| 352  | 60   | 100  | 600  | 12 |

#### Open Handle

| CODE | TYPE | A MM | вмм | •  |
|------|------|------|-----|----|
| 112  | 55   | 100  | 550 | 12 |

- > It is manufactured spring steel and varnished.
- > Handle is made of plastic and plastic handle cover with special rubber.
- > Used for concrete smoothing.