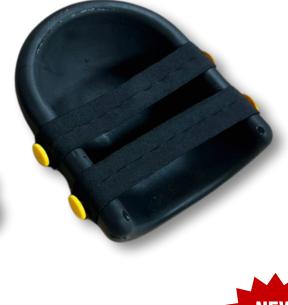

# Polyurethane Knee Pad

| CODE | PRODUCT    | A MM | в мм | *  |
|------|------------|------|------|----|
| 341  | Poliüretan | 135  | 160  | 12 |

- $\bullet \ \ The \ product is CE\ certified\ Made\ of\ polyure thane\ material\ EN\ 14404:2004+A1:200\ Manufacture d\ according\ to\ the\ standard.$
- $\bullet \ \ It is used to protect the knees of builders, cleaners, pumpers and all kinds of jobs that require kneeling.$
- $\bullet \ \ Thanks to the special graduated connecting rubber on it, it can be adjusted to the person. It can be tied at the knees.$
- Thanks to the sand surface on the inside, the knee pads do not slide over clothing. It ensures comfortable use. Prevents sweating during use.
- $\bullet \ \ When working while kneeling, a load of approximately 89\% of the body weight is exerted on the knees. Knee pads are wide between the floor and the knee while knees are wide between the floor and the knee while knees are wide between the floor and the knee while knees are wide between the floor and the knee while knees are wide between the floor and the knee while knees are wide between the floor and the knee while knees are wide between the floor and the knee while knees are wide between the floor and the knee while knees are wide between the floor and the knee while knees are wide between the floor and the knee while knees are wide between the floor and the knee while knees are wide between the floor and the knee while knees are whi$
- By creating a surface we distribute the weight we put on the knees, reduce the force transmitted to the kneecaps and prevent our knees from working.
- It helps protect your health due to its conditions.