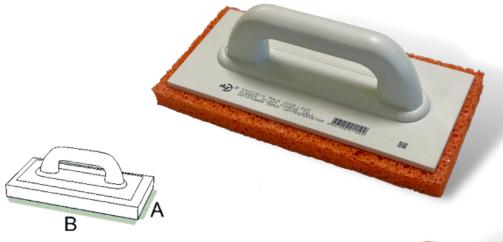

# **Sponge Float**

- CODE TYPE A MM **B MM** 12 113 160 300 213 25 180 12 255 267 12 160 300
- > Body and handle are made of plastic.
- > Sole is veneered with special sponge.
- > It is used finishing of plaster and cleaning of title surface after grouting.
- > There are two kinds of measures.