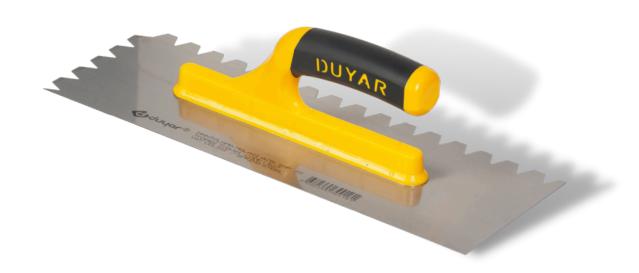

## **Notched Trowel**

Square & Triangle Tooht

- > It is manufactured from spring steel.
- $\,{}^{\triangleright}$  It is used for covering large surfaces such as seramics tile and floor tile.
- $\, \succeq \,$  It ensures the ideal application of mortar and fuga.

# **Notched Trowel**

Open End Handle- Soft Grip Square & Triangle Tooht

| CODE | NOTCHED | TYPE | A MM | вмм | *  |
|------|---------|------|------|-----|----|
| 273  | 10×10 ■ | 30   | 300  | 120 | 12 |
| 274  | 10×10 ■ | 35   | 350  | 120 | 12 |
| 270  | 8x8     | 30   | 300  | 120 | 12 |
| 271  | 8x8     | 35   | 350  | 120 | 12 |

- > It is manufactured from spring steel.
- > Handle is made of plastic and plastic handle cover with special rubber.
- > Desing to diffrent model fixed handle and removable handle.
- > It is used for covering large surfaces such as seramics tile and floor tile.
- > It ensures the ideal application of mortar and fuga.