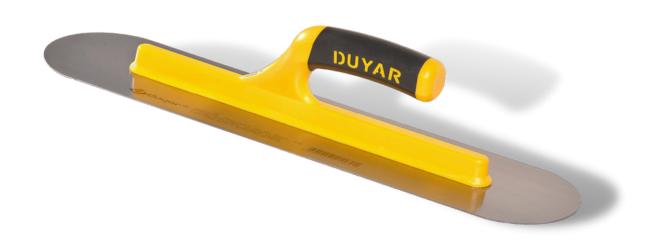

## Floor Finishing Float

Closed End Handle & Open End Handle Soft Grip

| CODE | TYPE | A MM | в мм | *  |
|------|------|------|------|----|
| 352  | 60   | 100  | 600  | 12 |

#### Open Handle

| CODE | TYPE | A MM | вмм | •  |
|------|------|------|-----|----|
| 112  | 55   | 100  | 550 | 12 |

- > It is manufactured spring steel and varnished.
- > Handle is made of plastic and plastic handle cover with special rubber.
- > Used for concrete smoothing.