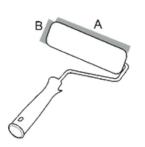

## Scraper Scraping

| CODE | TYPE | A MM | вмм | СММ | *  |
|------|------|------|-----|-----|----|
| 360  | 10   | 340  | 70  | 210 | 12 |
| 361  | 20   | 200  | 60  | 210 | 12 |
| 362  | 30   | 300  | 155 | 240 | 12 |

- > It is manufactured from spring steel.
- ▶ It's a tool used to stratch the difficult grounds such as construction are as wooden boats and parquets.
- > Handle part is designed with hollow for pole mounting.