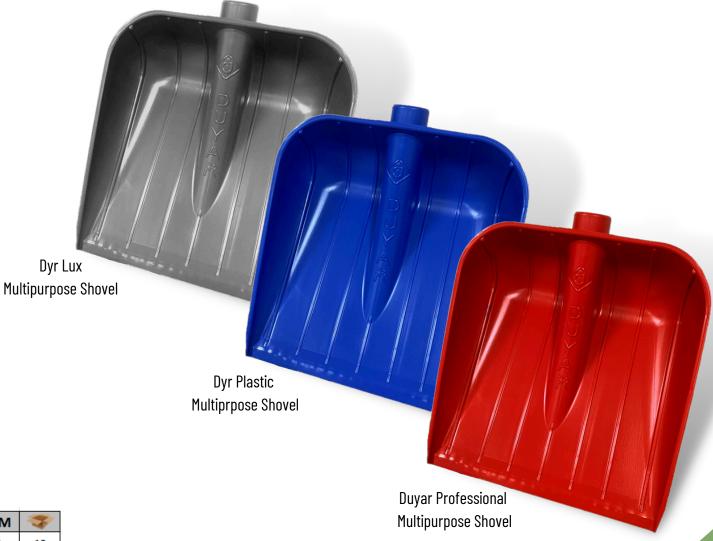

# Multipurpose Shovel Series

- **TYPE** CODE A MM в мм
- It is manufactured from material plastic.
- > It is used for all shovel works.