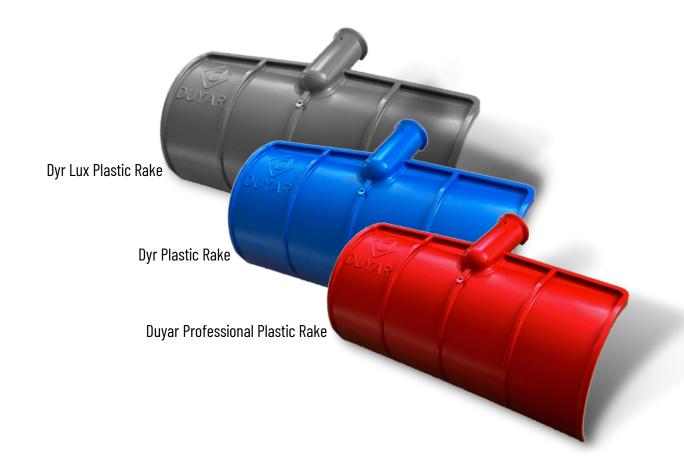

## Plastic Rake Series

| CODE | TYPE | AMM BMM |         | -  |
|------|------|---------|---------|----|
| 751  | 39   | 385     | 385 200 |    |
| 752  | 39   | 385     | 200     | 12 |
| 014  | 39   | 385 200 |         | 12 |

- > It is manufactured from plastic.
- Used for spread mortar, snow removal, spread gravel, barn cleaning and many applications.

    External Dis Cephe Rulo 20 Cm 1 Adet pcs
  - External Roller 20 Cm

    External Dis Cephe Rulo 25 Cm 1 Adet pcs
  - External Roller 25 Cm
  - Duyarplus Saten Parmak Rulo 10 Cm 1 Adet pcs Duyarplus Satin Finger Roller - 10 Cm
  - Profesyonel Gelberi 1 Adet pcs
- Pro. Plastic Rake

  Lüks Gelberi 1 Adet pcs

  Lux Plastic Rake
  - > Profesyonel Faryap 1 Adet pcs Pro. Plastic Shovel
- > Lüks Faryap 1 Adet pcs
  - ➤ Profesyonel Kar Küreği 1 Adet pcs
- Pro. Snow Shovel

  Lüks Kar Küreği 1 Adet pcs
  - Lux Snow Shove!