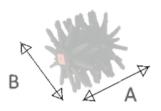

## **Notched Trowel**

Square & Triangle Tooht

- > It is manufactured from spring steel.
- $\,{}^{\triangleright}$  It is used for covering large surfaces such as seramics tile and floor tile.
- $\, \succeq \,$  It ensures the ideal application of mortar and fuga.

# **Notched Trowel**

Open End Handle- Soft Grip Square & Triangle Tooht

| CODE | NOTCHED | TYPE | A MM | вмм | *  |
|------|---------|------|------|-----|----|
| 273  | 10×10 ■ | 30   | 300  | 120 | 12 |
| 274  | 10×10 ■ | 35   | 350  | 120 | 12 |
| 270  | 8x8     | 30   | 300  | 120 | 12 |
| 271  | 8x8     | 35   | 350  | 120 | 12 |

- > It is manufactured from spring steel.
- > Handle is made of plastic and plastic handle cover with special rubber.
- > Desing to diffrent model fixed handle and removable handle.
- > It is used for covering large surfaces such as seramics tile and floor tile.
- > It ensures the ideal application of mortar and fuga.

## **Notched Trowel**

Open End Handle- Soft Grip Square & Triangle Tooht

| CODE | NOTCHED | TYPE | A MM | вмм | 3  |
|------|---------|------|------|-----|----|
| 130  | 10×10 ■ | 30   | 120  | 300 | 12 |
| 131  | 10x10 ■ | 35   | 120  | 350 | 12 |
| 132  | 10x10 ■ | 40   | 120  | 400 | 12 |
| O60  | 8x8     | 30   | 120  | 300 | 12 |
| 061  | 8x8     | 35   | 120  | 350 | 12 |
| O62  | 8x8     | 40   | 120  | 400 | 12 |
| 064  | 6x6 ■   | 30   | 120  | 300 | 12 |
| O65  | 6x6 ■   | 35   | 120  | 350 | 12 |
| O66  | 6x6 ■   | 40   | 120  | 400 | 12 |
| O68  | 4x4 ■   | 30   | 120  | 300 | 12 |
| O69  | 4x4 ■   | 35   | 120  | 350 | 12 |
| 070  | 4x4 ■   | 40   | 120  | 400 | 12 |
| 094  | 4X4,5 ▲ | 30   | 120  | 300 | 12 |
| O95  | 4X4,5 ▲ | 35   | 120  | 350 | 12 |
| O96  | 4X4,5 ▲ | 40   | 120  | 400 | 12 |

- > It is manufactured from spring steel.
- > Handle is made of plastic and plastic handle cover with special rubber.
- $\,{}^{\triangleright}$  Desing to diffrent model fixed handle and removable handle.
- $\, \succeq \,$  It is used for covering large surfaces such as seramics tile and floor tile.
- > It ensures the ideal application of mortar and fuga.