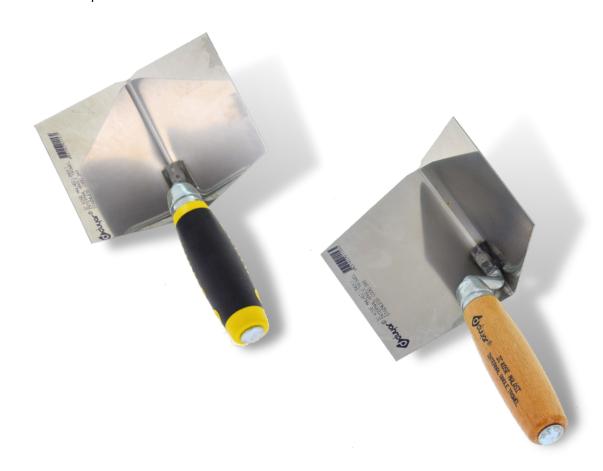

# **Grouting Float**

Removable Handle

- CODE
   TYPE
   A MM
   B MM

   119
   Short
   115
   280
   12

   120
   Long
   115
   385
   12
- Body part is made of plastic and base part is covered by special rubber.
- ➤ It is used in all kind of grouting.

**Grouting Float** 

Extra

Removable Handle

| CODE | A MM | вмм | -  |
|------|------|-----|----|
| 110  | 130  | 270 | 12 |

- ➤ Body part is made of plastic and base part is covered by special rubber.
- > It is used in all kind of grouting applications.

# **Grouting Float**

Removable Handle

| CODE | TYPE  | A MM | вмм | *  |
|------|-------|------|-----|----|
| 219  | Short | 115  | 280 | 12 |
| 220  | Long  | 115  | 385 | 12 |

- Body part is made of plastic and base part is covered by special rubber.
- > It is used in all kind of grouting.