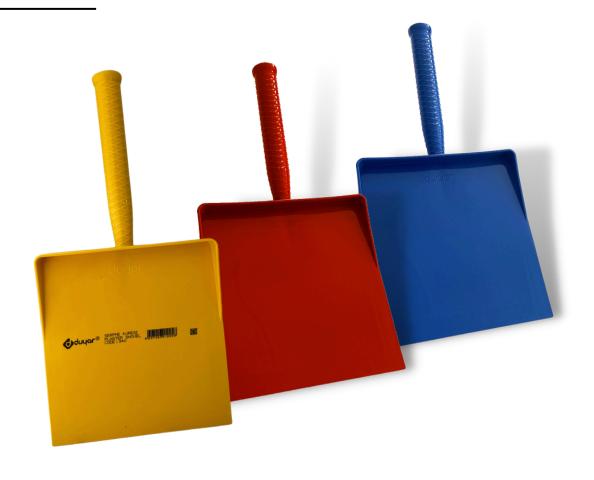

### **Plaster Shovel**

| CODE | TYPE | A MM | вмм | СММ | -  |
|------|------|------|-----|-----|----|
| 340  | 39   | 200  | 210 | 390 | 12 |
| 551  | 39   | 200  | 210 | 390 | 12 |
| 019  | 39   | 200  | 210 | 390 | 12 |

- > It is manufactured from plastic.
- > It is used for sprinkling of fine plaster mortar.