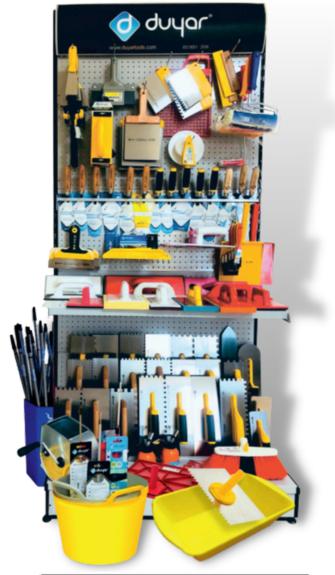

## **Products Display Stands**

#### All Over The Products

- Sıva Serpme Makinası Çelikli 1 Adet pcs Spreading Plaster Machine - Steely
- Srva Serpme Makinası Yedek Lastik 1 Adet pcs
- Siva Serpme Makinası Yedek Lastik 1 Adet pcs Spreading Plaster Machine Backup Rubber
- Tirfil Mala Sabit Sap Kısa 1 Adet pcs Plastering Float Fixed Handle - Short
- Tirfil Mala Sabit Sap Uzun 1 Adet pcs Plastering Float Fixed Handle - Long
- Disk Altı 180 1 Adet pcs Plastic Grinding Flex 180
- Disk Altı 115 1 Adet pcs Plastic Grinding Flex 115
- > Srvacı Küreği 1 Adet pcs
- Plaster Hawk

  Kale Terasit Mala 1 Adet pcs
- Kale Terasit Trowel

  Plastik Fayans Tarağı 8x8 Kare Diş 1 Adet pcs
- Plastic Notched Spreader 8x8 Square Tooht

  Alçı Malası Açık Pls. Sap 30 cm 1 Adet pcs
  Plaster Trowel Soft Handle Open End 30 cm
- Alçı Malası Açık Pls. Sap 35 cm 1 Adet pcs Plaster Trowel Soft Handle Open End 35 cm
- Alçı Malası Açık Pls. Sap 40 cm 1 Adet pcs Plaster Trowel Soft Handle Open End 40 cm
- Srva ve Alçı Teknesi 35 lt. 1 Adet pcs Plaster Hod 35 lt.
- Fayans Tarağı Plastik Saplı 8x8 Kare Diş 17 cm 1 Adet pcs Snotched Spreader Plastic Handle 8x8 Square Tooht 17 cm
- Fayans Tarağı Plastik Saplı 8x8 Kare Diş 22 cm 1 Adet pcs Snotched Spreader Plastic Handle 8x8 Square Tooht 22 cm
- Fayans Tarağı Plastik Saplı 6x6 Kare Diş 17 cm 1 Adet pcs Snotched Spreader Plastic Handle 6x6 Square Tooht 17 cm
- Fayans Tarağı Plastik Saplı 4x4 Kare Diş 22 cm 1 Adet pcs Snotched Spreader Plastic Handle 4x4 Square Tooht 22 cm
- Marley Tarağı Plastik Saplı Üçgen Diş 17 cm 1 Adet pcs Marley Tile Cornb Trianguler Teeth 17 cm
- Oto Ispatulası 4'lü Takım 1 Adet pcs
- Auto Putty Spatula 4 Set
- Oto Macun Çeliği 16 cm 12 Adet pcs Auto Steel Putty 16 cm
- Oto Macun Çeliği 25 cm 12 Adet pcs Auto Steel Putty 25 cm
- Çelik Sistre 12 Adet pcs Steel Scraper
- > Macun Küreği Plastik Saplı 18 cm 1 Adet pcs Putty Trowel Soft Grip 18 cm
- Macun Küreği Plastik Saplı 20 cm 1 Adet pcs Putty Trowel Soft Grip 20 cm
- Putty Trowel Soft Grip 20 cm

  ➤ Geniş Ispatula Plastik Saplı 17 cm 1 Adet pcs
- Wide Spatula 17 cm

  ➤ Geniş İspatula Plastik Saplı 22 cm 1 Adet pcs
- Wide Spatula 22 cm

  ➤ Seramik Malası Açık Pls. Sap 8x8 Kare Diş 30 cm 1 Adet pcs
- Notched Trowel Soft Handle 8x8 Square Tooht 30 cm

  Seramik Malasi Acik Pls. Sap 8x8 Kare Dis 35 cm 1 Adet pcs
- Notched Trowel Soft Handle 8x8 Square Tooht 35 cm

  Seramik Malasi Açık Pls. Sap 8x8 Kare Diş 40 cm 1 Adet pcs
- Seramik Malası Açık Pls. Sap 8x8 Kare Diş 40 cm 1 Adet pcs Notched Trowel Soft Handle 8x8 Square Tooht 40 cm
- Tirfil Mala Geçme Sap Kısa 1 Adet pcs Plastering Float Removable Handle Short
- Tirfil Mala Geçme Sap Uzun 1 Adet pcs Plastering Float Removable Handle Long
- Macun Ispatula Plastik Sap 5 cm 1 Adet pcs Putty Spatula Soft Grip 5 cm
- Macun Ispatula Plastik Sap 6 cm 1 Adet pcs Putty Spatula Soft Grip 6 cm
- Macun Ispatula Plastik Sap 8 cm 1 Adet pcs Putty Spatula Soft Grip 8 cm
- Seramik Malası Kapalı Plastik Sap 20x20 Kare Diş 50 cm 1 Adet pcs Notched Trowel Closed Soft Handle 20x20 Square Tooht - 50 cm
- Notched Trowel Closed Soft Handle 20x20 Square Tooht 50 cm 

  Seramik Malası Kapalı Plastik Sap 15x15 Kare Diş 50 cm 1 Adet pcs 
  Notched Trowel Closed Soft Handle 15x15 Square Tooht 50 cm

| CODE | DEPTH | WIDTH | HEIGHT | *   |
|------|-------|-------|--------|-----|
| 116  | 55    | 95    | 200    | 217 |