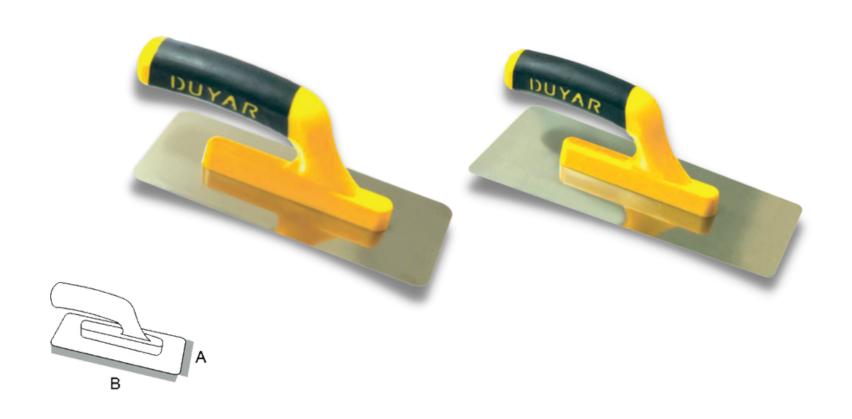

## **Plastering Float**

Fixed Handle

| CODE | TYPE  | A MM | вмм | *  |
|------|-------|------|-----|----|
| 215  | Short | 150  | 220 | 12 |
| 216  | Long  | 100  | 370 | 12 |

- Body part is made of plastic and base part is covered with special rubber.
- > Desing to diffrent model, standart pole and adjustable handle.
- > With its short and long models, it is used in planning the plaster.

# Plastering Float

Removable Handle

| CODE | TYPE  | A MM | в мм | *  |
|------|-------|------|------|----|
| 217  | Short | 150  | 220  | 12 |
| 218  | Long  | 100  | 370  | 12 |

- Body part is made of plastic and base part is covered with special rubber.
- > Desing to diffrent model, standart pole and adjustable handle.
- > With its short and long models, it is used in planning the plaster.