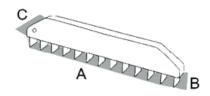

## **Notched Trowel**

Square & Triangle Tooht

- > It is manufactured from spring steel.
- $\,{}^{\triangleright}$  It is used for covering large surfaces such as seramics tile and floor tile.
- $\, \succeq \,$  It ensures the ideal application of mortar and fuga.