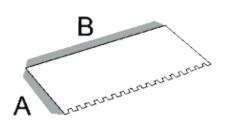

## Car Body Scraper Set

| CODE | A MM | вмм | СММ | D MM | нмм | ~  |
|------|------|-----|-----|------|-----|----|
| 051  | 50   | 80  | 100 | 120  | 120 | 12 |

- > It is manufactured from spring steel.
- > It is used for pasting any kinds of automobiles and furniture.
- > Four different sizes are available in a set.