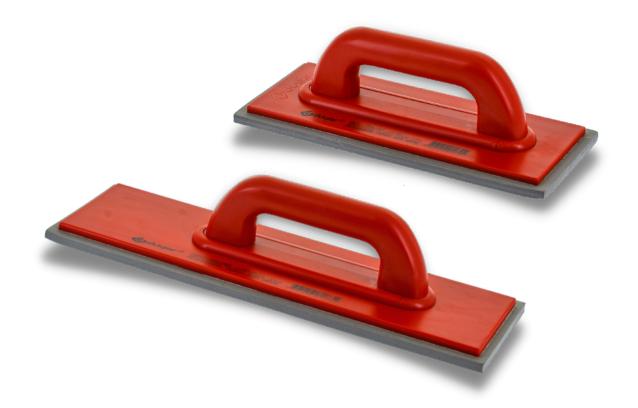

## **Plastering Float**

Fixed Handle

| CODE | TYPE  | A MM | вмм | *  |
|------|-------|------|-----|----|
| 215  | Short | 150  | 220 | 12 |
| 216  | Long  | 100  | 370 | 12 |

- Body part is made of plastic and base part is covered with special rubber.
- > Desing to diffrent model, standart pole and adjustable handle.
- > With its short and long models, it is used in planning the plaster.

# Plastering Float

Removable Handle

| CODE | TYPE  | A MM | в мм | *  |
|------|-------|------|------|----|
| 217  | Short | 150  | 220  | 12 |
| 218  | Long  | 100  | 370  | 12 |

- Body part is made of plastic and base part is covered with special rubber.
- > Desing to diffrent model, standart pole and adjustable handle.
- > With its short and long models, it is used in planning the plaster.