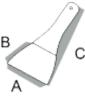

## Scraper Scraping

| CODE | TYPE | A MM | вмм | СММ | *  |
|------|------|------|-----|-----|----|
| 360  | 10   | 340  | 70  | 210 | 12 |
| 361  | 20   | 200  | 60  | 210 | 12 |
| 362  | 30   | 300  | 155 | 240 | 12 |

- > It is manufactured from spring steel.
- ▶ It's a tool used to stratch the difficult grounds such as construction are as wooden boats and parquets.
- > Handle part is designed with hollow for pole mounting.