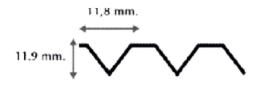

## Trapezoidal Trowel

Open End Handle- Soft Grip

| CODE | тоотн       | TYPE | A MM | вмм | *  |
|------|-------------|------|------|-----|----|
| 407  | 11,8x11,9 🛋 | 35   | 120  | 350 | 12 |

- $\,{\nearrow}\,\text{It}$  is manufactured from spring steel.
- > Open end handle and it is manufactured from plastic.
- Due to trapezial notches, it is used for coating large spaces and facades, and other kinds of insulation coatings, it is also used for applying adhesives.