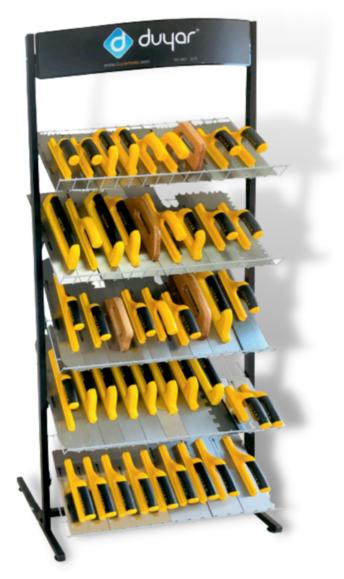

#### Plaster Trowel Stand

- Alçı Malası Açık Pls. Saplı 30 cm 12 Adet pcs Plaster Trowel Soft Handle Open End 30cm
- Alçı Malası Açık Pls. Saplı 35 cm 12 Adet pcs Plaster Trowel Soft Handle Open End 35cm
- Alçı Malası Açık Pls. Saplı 40 cm 12 Adet pcs Plaster Trowel Soft Handle Open End 40cm
- Alçı Malası Açık Pls. Saplı Paslanmaz Çelik 30 cm 1 Adet pcs Plaster Trowel Stainless Steel Soft Handle Open End 30cm
- Alçı Malası Açık Pls. Saplı Paslanmaz Çelik 35 cm 1 Adet pcs Plaster Trowel Stainless Steel Soft Handle Open End 35cm
- Alçı Malası Kapalı Pls. Saplı 30 cm 12 Adet pcs Plaster Trowel Soft Handle Closed End 30cm
- Alçı Malası Kapalı Pls. Saplı 40 cm 12 Adet pcs Plaster Trowel Soft Handle Closed End 40cm
- Alçı Malası Kapalı Pls. Saplı 50 cm 1 Adet pcs Plaster Trowel Soft Handle Closed End 50cm
- Alçı Malası Kapalı Pls. Saplı Paslanmaz Çelik 30 cm 1 Adet pcs Plaster Trowel Stainless Steel Soft Handle Closed End 30cm
- Alçı Malası Kapalı Pls. Saplı Paslanmaz Çelik 40 cm 1 Adet pcs Plaster Trowel Stainless Steel Soft Handle Closed End 40cm
- Alçı Malası Kapalı Pls. Saplı Paslanmaz Çelik 50 cm 1 Adet pcs Plaster Trowel Stainless Steel Soft Handle Closed End 50cm
- Alçı Malası Kapalı Ahşap Sap 30 cm 12 Adet pcs Plaster Trowel Wooden Handle Closed End 30cm
- Alçı Malası Kapalı Ahşap Sap 40 cm 1 Adet pcs Plaster Trowel Wooden Handle Closed End 40cm
- Alçı Malası Kapalı Ahşap Sap 50 cm 1 Adet pcs Plaster Trowel Wooden Handle Closed End 50cm
- Efekt Malası Polisajlı Açık Pls. Saplı Paslanmaz Çelik 20 cm 1 Adet pcs Effect Travel Polished Open End Handle-Soft Grip Stainless Steel 20cm

| CODE | DEPTH | WIDTH | HEIGHT | *  |
|------|-------|-------|--------|----|
| 400  | 45    | 80    | 175    | 81 |