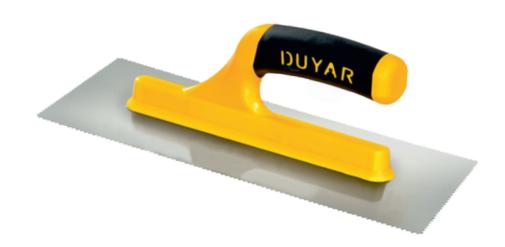

## Floor Finishing Float

Closed End Handle & Open End Handle Soft Grip

| CODE | TYPE | A MM | в мм | *  |
|------|------|------|------|----|
| 352  | 60   | 100  | 600  | 12 |

#### Open Handle

| CODE | TYPE | A MM | вмм | •  |
|------|------|------|-----|----|
| 112  | 55   | 100  | 550 | 12 |

- > It is manufactured spring steel and varnished.
- > Handle is made of plastic and plastic handle cover with special rubber.
- > Used for concrete smoothing.