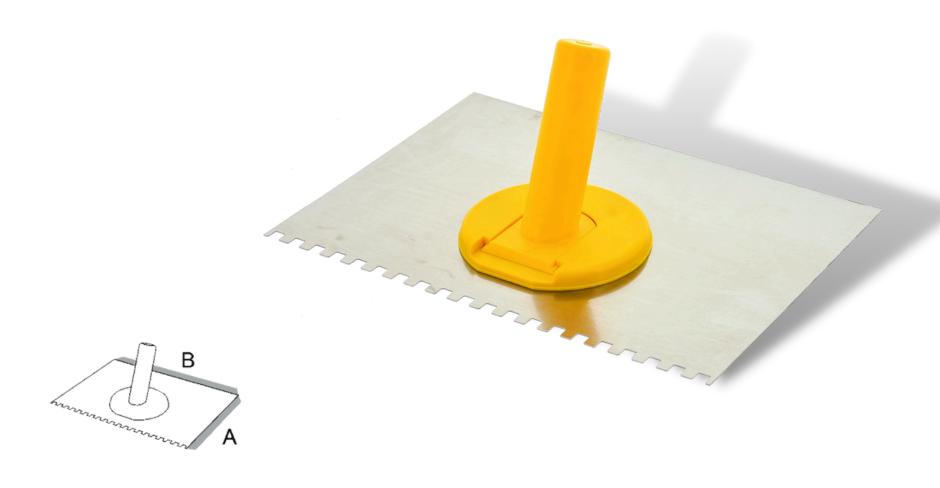

# **Notched Trowel**

Open End Handle- Soft Grip Square & Triangle Tooht

| CODE | NOTCHED | TYPE | A MM | вмм | *  |
|------|---------|------|------|-----|----|
| 273  | 10×10 ■ | 30   | 300  | 120 | 12 |
| 274  | 10×10 ■ | 35   | 350  | 120 | 12 |
| 270  | 8x8     | 30   | 300  | 120 | 12 |
| 271  | 8x8     | 35   | 350  | 120 | 12 |

- > It is manufactured from spring steel.
- > Handle is made of plastic and plastic handle cover with special rubber.
- > Desing to diffrent model fixed handle and removable handle.
- > It is used for covering large surfaces such as seramics tile and floor tile.
- > It ensures the ideal application of mortar and fuga.