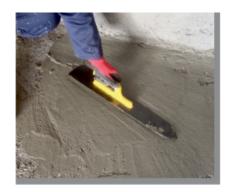

## Floor Finishing Float

Closed End Handle & Open End Handle Soft Grip

| CODE | TYPE | A MM | в мм | *  |
|------|------|------|------|----|
| 352  | 60   | 100  | 600  | 12 |

#### Open Handle

| CODE | TYPE | A MM | вмм | •  |
|------|------|------|-----|----|
| 112  | 55   | 100  | 550 | 12 |

- > It is manufactured spring steel and varnished.
- > Handle is made of plastic and plastic handle cover with special rubber.
- > Used for concrete smoothing.