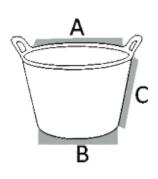

### **Elastic Bucket**

- CODE TYPE A MM **B MM** C MM 350 15 lt. 340 260 240 12 26 lt. 12 353 400 250 330 029 15 lt. 240 12 340 260
- > The elastic buckets are used for carrying sand, mortar and construction materials.
- The elastic buckets are used for mixing gypsum plaster, mortar, more mixtures.
- > The buckets are also used as a tool carrier.

## Multipurpose Bucket

|      | -      |      |     |      |    |
|------|--------|------|-----|------|----|
| CODE | TYPE   | A MM | вмм | C MM | 4  |
| 351  | 15 lt. | 340  | 260 | 240  | 12 |

- > The elastic buckets are used for carrying sand, mortar and construction materials.
- > The elastic buckets are used for mixing gypsum plaster, mortar, more mixtures.
- > The buckets are also used as a tool carrier.