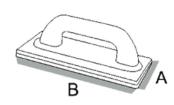

## **Plastering Float**

Fixed Handle

| CODE | TYPE  | A MM | вмм | *  |
|------|-------|------|-----|----|
| 215  | Short | 150  | 220 | 12 |
| 216  | Long  | 100  | 370 | 12 |

- Body part is made of plastic and base part is covered with special rubber.
- > Desing to diffrent model, standart pole and adjustable handle.
- > With its short and long models, it is used in planning the plaster.