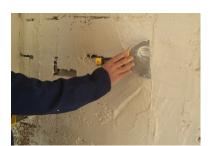

## **Plastering Float**

| CODE | TYPE  | A MM | вмм | *  |
|------|-------|------|-----|----|
| 007  | Short | 150  | 220 | 12 |
| 008  | Long  | 100  | 370 | 12 |

- Body part is made of plastic and base part is covered with special rubber.
- > Desing to diffrent model, standart pole and adjustable handle.
- > With its short and long models, it is used in planning the plaster.

## **Plastering Float**

Removable Handle

| CODE | TYPE  | A MM | в мм | *  |
|------|-------|------|------|----|
| 075  | Short | 150  | 220  | 12 |
| 076  | Long  | 100  | 370  | 12 |

- Body part is made of plastic and base part is covered with special rubber.
- > Desing to diffrent model, standart pole and adjustable handle.
- > With its short and long models, it is used in planning the plaster.