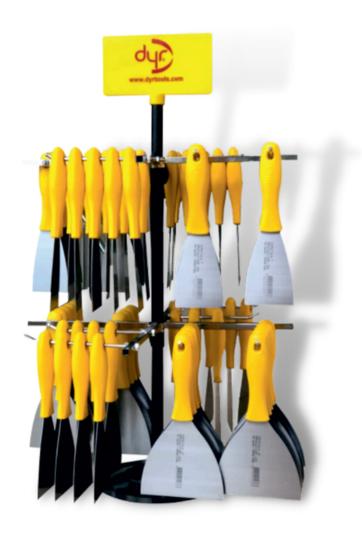

# **Putty Spatula Stand**

Soft Grip

- Macun Ispatulası 6 cm 12 Adet Pcs Putty Spatula
- Macun Ispatulası 8 cm 12 Adet Pcs Putty Spatula
- Macun Ispatulası 10 cm 12 Adet Pcs Putty Spatula
- Macun Ispatulası 12 cm 12 Adet Pcs Putty Spatula
- Macun Ispatulası 14 cm 12 Adet Pcs Putty Spatula
- Macun Ispatulası 16 cm 12 adet Pcs Putty Spatula

| CODE | DEPTH | WIDTH | HEIGHT | *  |
|------|-------|-------|--------|----|
| 310  | 42,5  | 42,5  | 72     | 72 |

## **Putty Spatula Stand**

Wooden Handle

- Macun Ispatulası 6 cm 12 Adet Pcs Putty Spatula
- Macun Ispatulası 8 cm 12 Adet Pcs Putty Spatula
- Macun Ispatulası 10 cm 12 Adet Pcs Putty Spatula
- Macun Ispatulası 12 cm 12 Adet Pcs Putty Spatula
- Macun Ispatulası 14 cm 12 Adet Pcs Putty Spatula
- Macun Ispatulası 16 cm 12 adet Pcs Putty Spatula