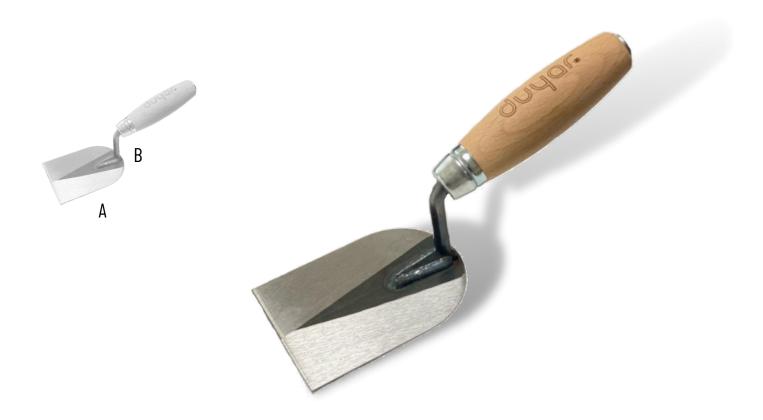

## Car Body Scraper Set

| CODE | A MM | вмм | СММ | D MM | нмм | ~  |
|------|------|-----|-----|------|-----|----|
| 051  | 50   | 80  | 100 | 120  | 120 | 12 |

- > It is manufactured from spring steel.
- > It is used for pasting any kinds of automobiles and furniture.
- > Four different sizes are available in a set.