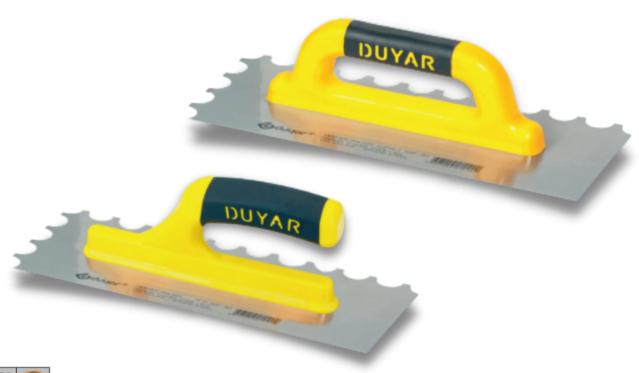

# **Notched Trowel**

Open End Handle- Soft Grip Square & Triangle Tooht

| CODE | NOTCHED | TYPE | A MM | вмм | *  |
|------|---------|------|------|-----|----|
| 273  | 10×10 ■ | 30   | 300  | 120 | 12 |
| 274  | 10×10 ■ | 35   | 350  | 120 | 12 |
| 270  | 8x8     | 30   | 300  | 120 | 12 |
| 271  | 8x8     | 35   | 350  | 120 | 12 |

- > It is manufactured from spring steel.
- > Handle is made of plastic and plastic handle cover with special rubber.
- > Desing to diffrent model fixed handle and removable handle.
- > It is used for covering large surfaces such as seramics tile and floor tile.
- > It ensures the ideal application of mortar and fuga.

## **Notched Trowel**

Open End Handle- Soft Grip Square & Triangle Tooht

| CODE | NOTCHED | TYPE | A MM | вмм | 3  |
|------|---------|------|------|-----|----|
| 130  | 10×10 ■ | 30   | 120  | 300 | 12 |
| 131  | 10x10 ■ | 35   | 120  | 350 | 12 |
| 132  | 10x10 ■ | 40   | 120  | 400 | 12 |
| O60  | 8x8     | 30   | 120  | 300 | 12 |
| 061  | 8x8     | 35   | 120  | 350 | 12 |
| O62  | 8x8     | 40   | 120  | 400 | 12 |
| 064  | 6x6 ■   | 30   | 120  | 300 | 12 |
| O65  | 6x6 ■   | 35   | 120  | 350 | 12 |
| O66  | 6x6 ■   | 40   | 120  | 400 | 12 |
| O68  | 4x4 ■   | 30   | 120  | 300 | 12 |
| O69  | 4x4 ■   | 35   | 120  | 350 | 12 |
| 070  | 4x4 ■   | 40   | 120  | 400 | 12 |
| 094  | 4X4,5 ▲ | 30   | 120  | 300 | 12 |
| O95  | 4X4,5 ▲ | 35   | 120  | 350 | 12 |
| O96  | 4X4,5 ▲ | 40   | 120  | 400 | 12 |

- > It is manufactured from spring steel.
- > Handle is made of plastic and plastic handle cover with special rubber.
- $\,{}^{\triangleright}$  Desing to diffrent model fixed handle and removable handle.
- $\, \succeq \,$  It is used for covering large surfaces such as seramics tile and floor tile.
- > It ensures the ideal application of mortar and fuga.