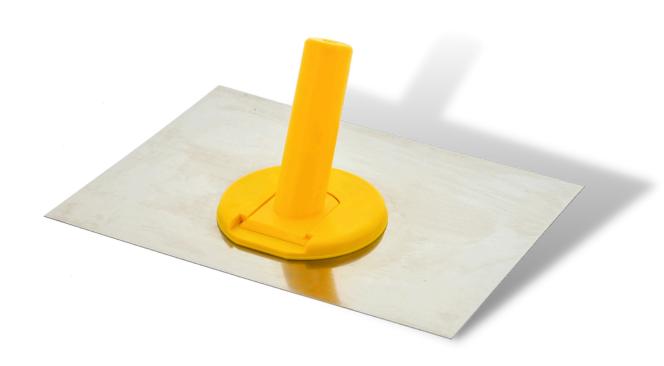

## **Plastering Float**

Fixed Handle

| CODE | TYPE  | A MM | вмм | *  |
|------|-------|------|-----|----|
| 215  | Short | 150  | 220 | 12 |
| 216  | Long  | 100  | 370 | 12 |

- Body part is made of plastic and base part is covered with special rubber.
- > Desing to diffrent model, standart pole and adjustable handle.
- > With its short and long models, it is used in planning the plaster.

# Plastering Float

Removable Handle

| CODE | TYPE  | A MM | в мм | *  |
|------|-------|------|------|----|
| 217  | Short | 150  | 220  | 12 |
| 218  | Long  | 100  | 370  | 12 |

- Body part is made of plastic and base part is covered with special rubber.
- > Desing to diffrent model, standart pole and adjustable handle.
- > With its short and long models, it is used in planning the plaster.