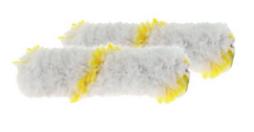

## **Inside Roller**

| CODE | PRODUCT             | TYPE | A MM | ВØ | -  |
|------|---------------------|------|------|----|----|
| 612  | Inside Roller       | 20   | 200  | 6  | 25 |
| 613  | Inside Roller       | 25   | 250  | 6  | 25 |
| 617  | Inside Roller Spare | 20   | 200  | 6  | 60 |
| 618  | Inside Roller Spare | 25   | 250  | 6  | 50 |

- > It is manufactured from polyamide yarn.
- It can be used for applying silicone paints, oil paints and plastic paints onto smoothand slightly uneven surfaces in inside walls.
- > It can also be used effectively on polyester materials.

## **External Roller**

| CODE | PRODUCT               | TYPE | A MM | ВØ | *  |
|------|-----------------------|------|------|----|----|
| 622  | External Roller       | 20   | 200  | 6  | 25 |
| 623  | External Roller       | 25   | 250  | 6  | 25 |
| 627  | External Roller Spare | 20   | 200  | 6  | 60 |
| 628  | External Roller Spare | 25   | 250  | 6  | 50 |

- lt is manufactured from polyamide yarn.
- Exterior; rough surfaces are used to apply acrylic-based exterior paints.
- > Its long hairs allow it to be applied onto uneven surfaces.