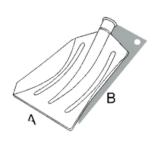

## **Snow Shovel Series**

#### Steel Mouth

| CODE | TYPE | A MM    | вмм     | *  |
|------|------|---------|---------|----|
| 756  | 54   | 310 540 |         | 12 |
| 757  | 54   | 310     | 540     | 12 |
| O31  | 54   | 310     | 310 540 |    |

- > It is manufactured from material plastic.
- > Metal mouth.
- Used for snow removal, snow scraping, ice scraping and many applications.