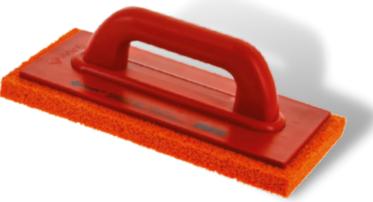

# **Sponge Float**

- CODE TYPE A MM **B MM** 12 113 160 300 213 25 180 12 255 267 12 160 300
- > Body and handle are made of plastic.
- > Sole is veneered with special sponge.
- > It is used finishing of plaster and cleaning of title surface after grouting.
- > There are two kinds of measures.