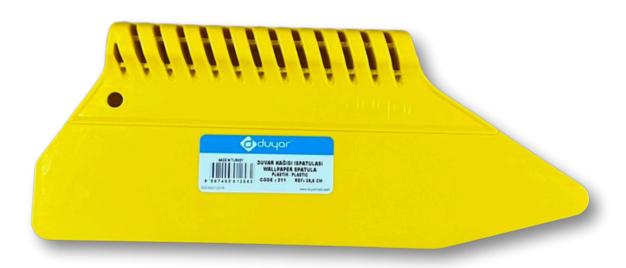

## Wallpaper Spatula

| CODE | A CM | в см | C CM | •  |
|------|------|------|------|----|
| 211  | 28,5 | 11,5 | 6    | 12 |

- It is made of plastic.
- It is used during the wallpaper pasting process.