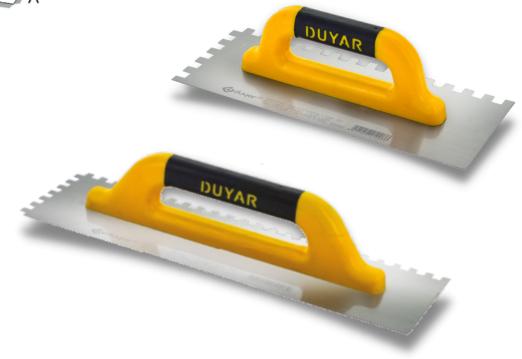

# **Notched Trowel**

Open End Handle- Soft Grip Square & Triangle Tooht

| CODE | NOTCHED | TYPE | A MM | вмм | *  |
|------|---------|------|------|-----|----|
| 273  | 10×10 ■ | 30   | 300  | 120 | 12 |
| 274  | 10×10 ■ | 35   | 350  | 120 | 12 |
| 270  | 8x8     | 30   | 300  | 120 | 12 |
| 271  | 8x8     | 35   | 350  | 120 | 12 |

- > It is manufactured from spring steel.
- > Handle is made of plastic and plastic handle cover with special rubber.
- > Desing to diffrent model fixed handle and removable handle.
- > It is used for covering large surfaces such as seramics tile and floor tile.
- > It ensures the ideal application of mortar and fuga.

## **Notched Trowel**

Open End Handle- Soft Grip Square & Triangle Tooht

| CODE | NOTCHED | TYPE | A MM | вмм | 3  |
|------|---------|------|------|-----|----|
| 130  | 10×10 ■ | 30   | 120  | 300 | 12 |
| 131  | 10x10 ■ | 35   | 120  | 350 | 12 |
| 132  | 10x10 ■ | 40   | 120  | 400 | 12 |
| O60  | 8x8     | 30   | 120  | 300 | 12 |
| 061  | 8x8     | 35   | 120  | 350 | 12 |
| O62  | 8x8     | 40   | 120  | 400 | 12 |
| 064  | 6x6 ■   | 30   | 120  | 300 | 12 |
| O65  | 6x6 ■   | 35   | 120  | 350 | 12 |
| O66  | 6x6 ■   | 40   | 120  | 400 | 12 |
| O68  | 4x4 ■   | 30   | 120  | 300 | 12 |
| O69  | 4x4 ■   | 35   | 120  | 350 | 12 |
| 070  | 4x4 ■   | 40   | 120  | 400 | 12 |
| 094  | 4X4,5 ▲ | 30   | 120  | 300 | 12 |
| O95  | 4X4,5 ▲ | 35   | 120  | 350 | 12 |
| O96  | 4X4,5 ▲ | 40   | 120  | 400 | 12 |

- > It is manufactured from spring steel.
- > Handle is made of plastic and plastic handle cover with special rubber.
- $\,{}^{\triangleright}$  Desing to diffrent model fixed handle and removable handle.
- $\, \succeq \,$  It is used for covering large surfaces such as seramics tile and floor tile.
- > It ensures the ideal application of mortar and fuga.