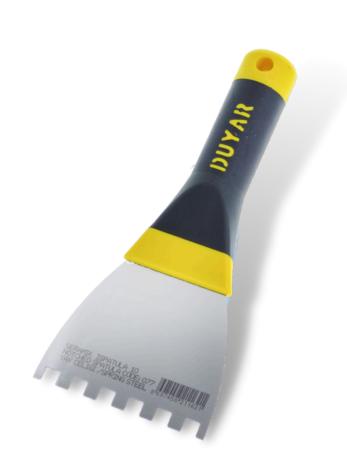

# **Notched Spatula**

| CODE | тоотн | TYPE | A MM | B MM | 4  |
|------|-------|------|------|------|----|
| 077  | 8X8   | 10   | 100  | 215  | 12 |

- > It is manufactured from spring steel.
- $\, \succeq \,$  Its handle is made of plastic and coated with rubber
- > Used for every type of paste and gypsum applications