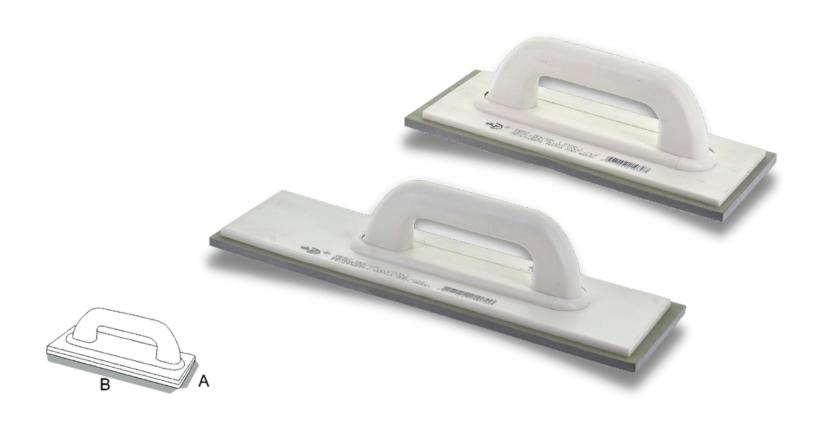

# **Rubber Float**

Fine Cell

| CODE | TYPE | A MM | вмм | *  |
|------|------|------|-----|----|
| 345  | 23   | 145  | 225 | 12 |

- Body is manufactured from stainless steel.
- > Handle is manufactured from kiln dried beech.
- > It is used for the purpose of morstening floor before curved handle spatula.

## **Rubber Float**

Coarce Cell & Removable Handle

| CODE | TYPE | A MM | вмм | *  |
|------|------|------|-----|----|
| 225  | 28   | 140  | 280 | 12 |
| 226  | 24   | 165  | 240 | 12 |
| 117  | 28   | 140  | 280 | 12 |
| 118  | 24   | 165  | 240 | 12 |

- Body and handle are made of plastic.
- Sole is manufactured from special rubber.
- Used for plaster and gypsum plaster glazing and for clearing of ceramics and faience.