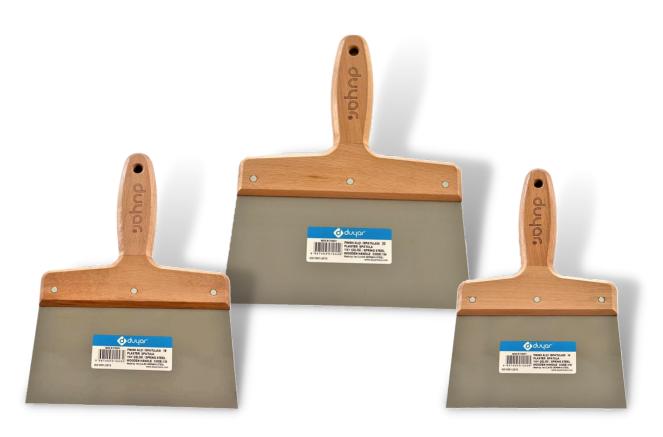

# **Putty Shovel**

| COI | DE | TYPE | A MM | вмм | *  |
|-----|----|------|------|-----|----|
| 22  | 1  | 18   | 180  | 180 | 12 |
| 22  | 2  | 20   | 200  | 195 | 12 |

- > It is manufactured from spring steel.
- > It is used for any kind of paste and plaster.

## Wide Spatula

Plastic Handle

| CODE | TYPE | A MM | вмм | 1  |
|------|------|------|-----|----|
| O58  | 17   | 170  | 100 | 12 |
| O59  | 22   | 220  | 100 | 12 |

- > It is manufactured from spring steel.
- > Handle is manufactured from plastic.
- > It is used for application of any kinds of paste and plaster.